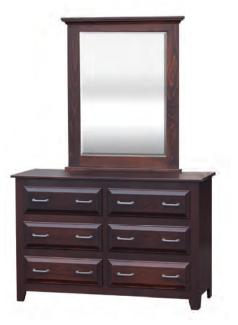

## Oxford Bedroom

7 Drawer Dresser 510-OX 61" W x 20" D x 37" H Shown in smoke stain w/kona top.

6 Drawer Dresser 511-OX 51" W x 20" D x 34" H Mirror 515-OX 34" W x 2" D x 41.5" H

3 Drawer Night Stand 530-OX 21.25" W x 16" D x 30" H