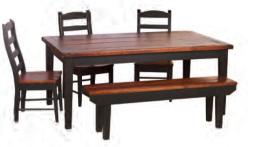

#### ALWAYS ROOM FOR ONE MORE.

There's a special sweetness in a meal made from a fresh harvest. Simple ingredients blended with abundant love create an invitation to gather closer, linger longer, and laugh more. Flexible seating and in-table extension storage makes it easy to always save room for one more at the table.

Extension Table CT93 42" W x 60" L x 30" H

Includes two 12" wide leaves that store easily inside the table. These extension tables are hand finished and rubbed. All tables can be customized. Expandable up to 15 feet long. Available in maple or oak tops with your choice of paint/stains.

State Chair w/Arms CT414A 19.5" W x 16.5" D x 38" H

State Chair CT414 19.5" W x 16.5" D x 38" H

Wormy Maple Bench CT110...3 ft...36" W x 11" D x 19" H CT111...4 ft...48" W x 11" D x 19" H CT112...5 ft...60" W x 11" D x 19" H CT113...6 ft...72" W x 11" D x 19" H