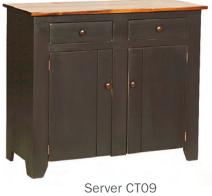

Country Ladder Back Side CT425 18" W x 17" D x 40" H

Table CT300 42" W x 72" D x 30" H 8/4 top with clear maple wood stained in special walnut on a black trestle base. Available with 2 leaves.

Farm Buffet CT147 19" W x 62.5" D x 36" H Black w/ special walnut top.