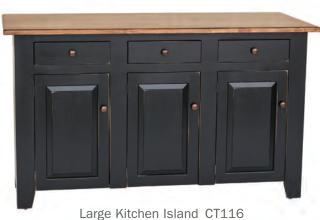

### Small Spaces Perfect places to plan AND PREPARE.

There is unmistakable comfort in finding that perfect nook within your home. With beautifully designed details and thoughtful storage solutions, our kitchen islands and cabinets will help you build meaningful spaces to gather, unwind, and to inspire your creativity.

Mini Kitchen Island CT146 38.5" W x 27" D x 36" H Shown in Oyster w/dark night top.

Country Saddle Stool CT143 18" W x 11" D x 24" H Kitchen Island CT63 44.5" W x 27" D x 36" H Shown in slate stain w/kona top.

62.5" W x 27" D x 36" H

.

.

44.5" W x 27" D x 36" H

42" Round Pub Table CT127P 42" W x 42" D x 36" H

Country Ladderback Pub Chair CT425P 18" W x 17" D x 40" H