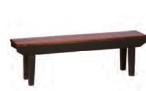

State Chair w/Arms CT414A 19.5" W x 16.5" D x 38" H

State Chair CT414 19.5" W x 16.5" D x 38" H

Wormy Maple Bench CT110...3 ft...36" W x 11" D x 19" H CT111...4 ft...48" W x 11" D x 19" H CT112...5 ft...60" W x 11" D x 19" H CT113...6 ft...72" W x 11" D x 19" H

Country Ladder Back w/Arms CT425A 18" W x 17" D x 40" H

5 ft Shaker Bench CT138 60" W x 12" D x 18" H