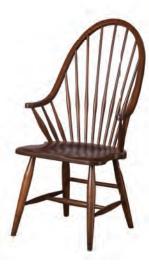

#### CHAIRS, BENCHES & STOOLS

Windsor Side CT411 18.5" W x 18.5" D x 41.5" H

Windsor CT411A 18.5" W x 18.5" D x 41.5" H

Benches available up to 6 ft. long.

Swivel available.

21.5" W x 13" D x 24" H