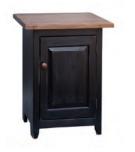

Windsor C1411A 18.5" W x 18.5" D x 41.5" H Shown in black w/ Michael's Cherry seat.

Large Plasma TV Stand CT100 60" W x 18" D x 32" H

Coffee Table CT61 45" W x 20" D x 18" H

End Table CT62 20" W x 20" D x 24" H

Country Coffee Table CT103 45" W x 20" D x 20" H

Country End Table CT104 20" W x 20" D x 24" H

Coffee Table CT61 45" W x 20" D x 18" H Shown in pewter w/ kona top.

End Table CT62 20" W x 20" D x 24" H Shown in pewter w/ kona top.

#### NEED MORE SPACE ON TOP?

Ask us about adding a few extra inches to your table or island top.

Shaker Coffee Table CT140 55" W x 25" D x 18" H Shown in black w/ special walnut top.

Shaker End Table CT142 23" W x 23" D x 22" H