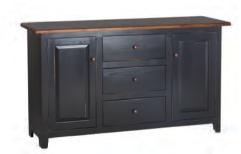

Country Ladder Back Side CT425 18" W x 17" D x 40" H

Table CT300 42" W x 72" D x 30" H 8/4 top with clear maple wood stained in special walnut on a black trestle base. Available with 2 leaves.

Farm Buffet CT147 19" W x 62.5" D x 36" H Black w/ special walnut top.