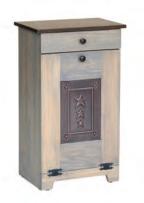

XL Pantry CT55A 39 W x 18" D x 72" H Shown in granite finish.

Bachelor's Cabinet CT70 23" W x 13" D x 72" H Shown in antique white.

Available in raised panel or tin.

Jelly Cabinet CT06 21" W x 13" D x 44" H Available in raised panel or tin.