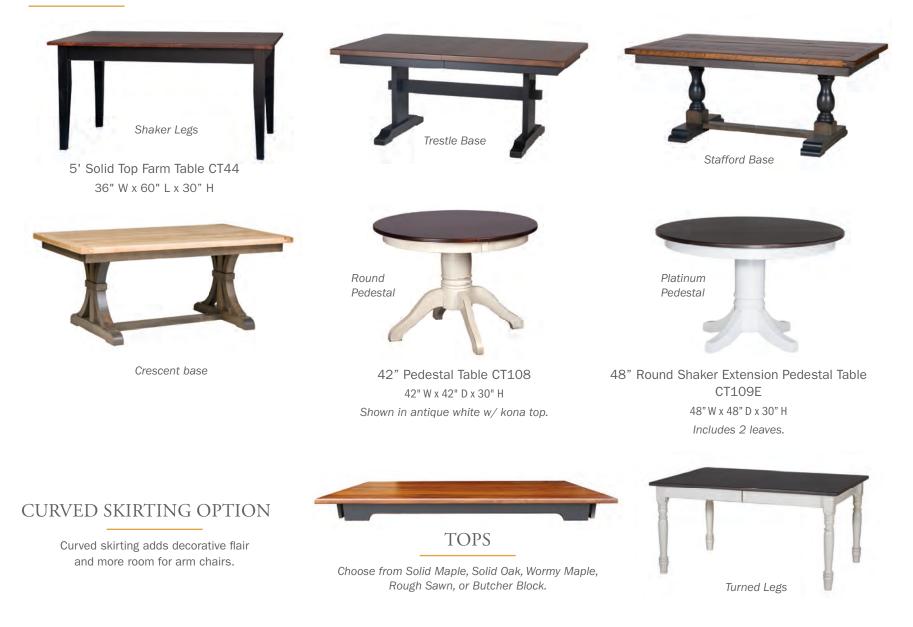

### Customize Your Table from Top to Bottom

#### LEGS & BASES

Solid Top Farm Tables - Wormy Maple CT44 36" W x 60" L x 30" H 5' Farm Table.

19" W x 17" D x 40" H

 $\sim$ 

The kitchen table often takes on many forms. It shifts from art studio to workstation and command center — all while providing space to nourish our families. That's why we craft each of our tables with care and intention, making them sturdy enough to withstand each changing season of life.

#### SIMPLE PLEASURES WORTH SHARING.

Finding opportunities to care for our families keeps us tethered to what matters most in life as the world around us continues to shift. You may find yourself honing your gardening skills, or simply tending to a single potted plant. Either way, there is great beauty in providing nourishment for the ones we love. Tucked into a corner or fully extended, we hope this pedestal table brings a certain ease to gathering with friends and family.

Raleigh Side CT450 19 W x 17" D x 40" H

The equalizer track on this extension table makes it easy for one person to add leaves.

48" Round Shaker Pedestal Extension Table CT109E 48" W x 48" D x 30" H Includes 2 leaves.