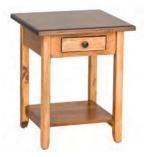

Windsor C1411A 18.5" W x 18.5" D x 41.5" H Shown in black w/ Michael's Cherry seat.

Large Plasma TV Stand CT100 60" W x 18" D x 32" H

Coffee Table CT61 45" W x 20" D x 18" H

End Table CT62 20" W x 20" D x 24" H

Country Coffee Table CT103 45" W x 20" D x 20" H

Country End Table CT104 20" W x 20" D x 24" H

Coffee Table CT61 45" W x 20" D x 18" H Shown in pewter w/ kona top.

End Table CT62 20" W x 20" D x 24" H Shown in pewter w/ kona top.

#### NEED MORE SPACE ON TOP?

Ask us about adding a few extra inches to your table or island top.

Shaker Coffee Table CT140 55" W x 25" D x 18" H Shown in black w/ special walnut top.

Shaker End Table CT142 23" W x 23" D x 22" H