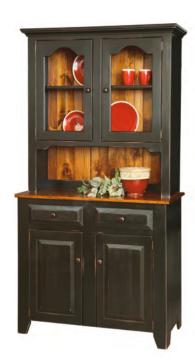

3-Door Classic Hutch CT136 57" W x 18.5" D x 82.5" H

Originally made at the request of a long-time customer, the Rough Sawn Farm Table has become a standard, popular product that fits well into both country and contemporary rooms.

3-Door Classic Hutch CT136 57" W x 18.5" D x 82.5" H Shown in black & Michael's cherry.

Corner Cabinet CT25 34.5" W x 24" D x 71" H

Classic Hutch CT107 42.5" W x 18.5" D x 79" H

Tall Pie Safe CT77 34.5" W x 13" D x 55" H Available in raised panel or tin.