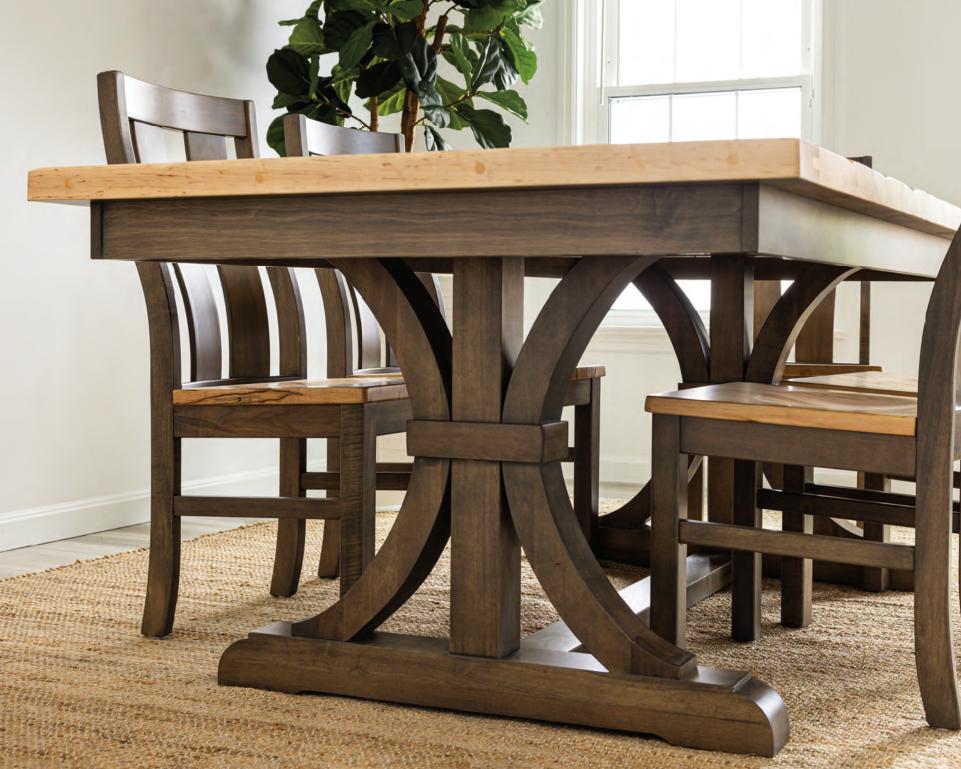

# Room to Gather

#### WHERE CHERISHED MEMORIES ARE MADE

There's a certain feeling of home. It's an easy sense of comfort that beckons us back time and again. As a family there is nothing sweeter than these moments spent together. With built-in company boards and flexible seating, our Trestle Table provides the perfect landing place to encourage togetherness.

Galveston Chair CT550 19" W x 17" D x 40" H

Extension Tables - Wormy Maple CT207 42" W x 72" L x 30" H Trestle Base Extension table w/company board extensions

Our SOLID WOODS are sustainably harvested

Versatile in function and style, the trestle table provides architectural appeal to any room.