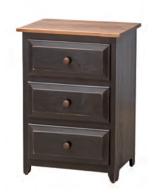

#### Oxford Bedroom W/ RAISED PANELS

6 Drawer Dresser 511-OX 51" W x 20" D x 34" H Mirror 515-OX 34" W x 2" D x 41.5" H

Armoire 540-OX 33.5" W x 21" D x 72" H

3 Drawer Night Stand 530-OX 21.25" W x 16" D x 30" H

## Oxford Bedroom

7 Drawer Dresser 510-OX 61" W x 20" D x 37" H Shown in smoke stain w/kona top.

6 Drawer Dresser 511-OX 51" W x 20" D x 34" H Mirror 515-OX 34" W x 2" D x 41.5" H

3 Drawer Night Stand 530-OX 21.25" W x 16" D x 30" H

## Monterey Bedroom

Queen Bed 502-0X 64" W x 86.5" D x 47" H Available in king, queen or full. Shown in rich tobacco finish.

3 Drawer Night Stand 530M 21.25" W x 16" D x 30" H 5 Drawer Chest of Drawers 520M 30.5" W x 20" D x 53" H