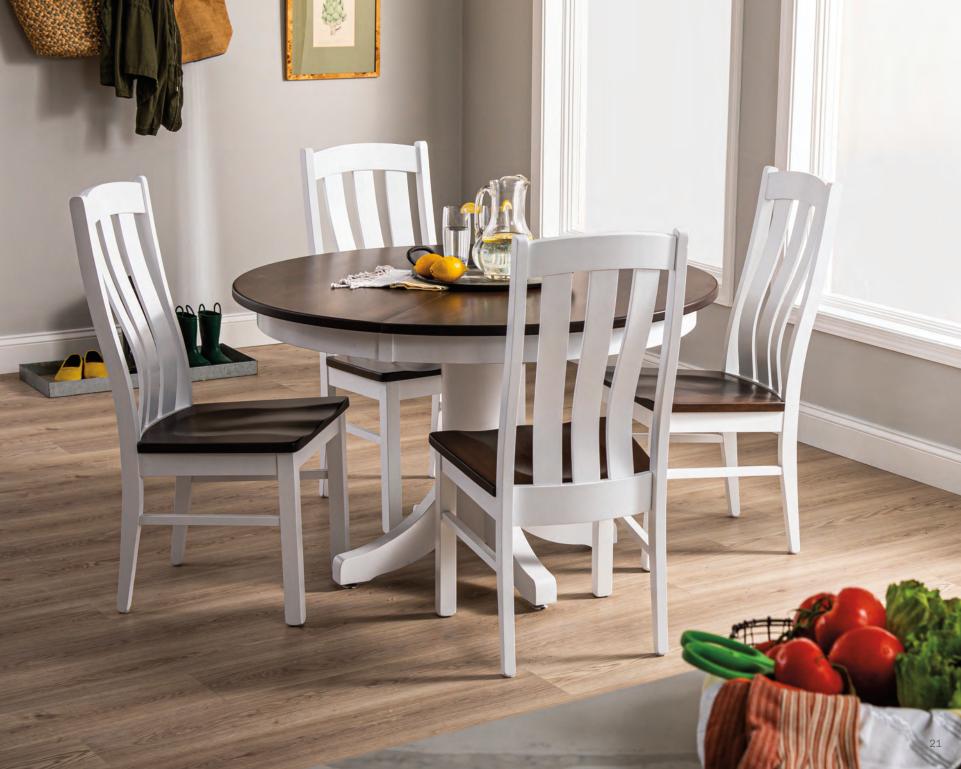

#### ALWAYS ROOM FOR ONE MORE.

There's a special sweetness in a meal made from a fresh harvest. Simple ingredients blended with abundant love create an invitation to gather closer, linger longer, and laugh more. Flexible seating and in-table extension storage makes it easy to always save room for one more at the table.

Extension Table CT93 42" W x 60" L x 30" H

Includes two 12" wide leaves that store easily inside the table. These extension tables are hand finished and rubbed. All tables can be customized. Expandable up to 15 feet long. Available in maple or oak tops with your choice of paint/stains.