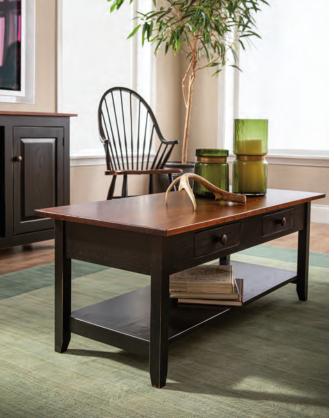

Windsor C1411A 18.5" W x 18.5" D x 41.5" H Shown in black w/ Michael's Cherry seat.

Large Plasma TV Stand CT100 60" W x 18" D x 32" H

Coffee Table CT61 45" W x 20" D x 18" H

End Table CT62 20" W x 20" D x 24" H

Country Coffee Table CT103 45" W x 20" D x 20" H

Country End Table CT104 20" W x 20" D x 24" H

Coffee Table CT61 45" W x 20" D x 18" H Shown in pewter w/ kona top.

End Table CT62 20" W x 20" D x 24" H Shown in pewter w/ kona top.