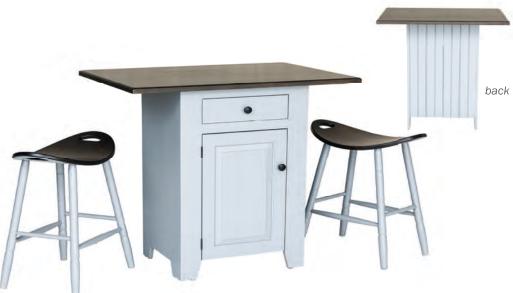

Mini Kitchen Island CT146 38.5" W x 27" D x 36" H Shown in Oyster w/dark night top.

Country Saddle Stool CT143 18" W x 11" D x 24" H Kitchen Island CT63 44.5" W x 27" D x 36" H Shown in slate stain w/kona top.