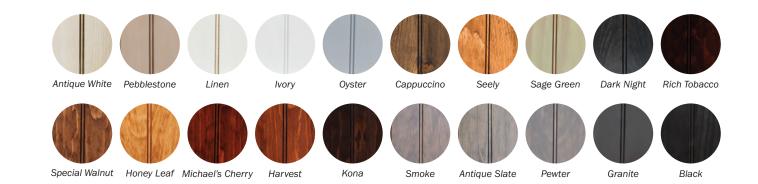

# CUSTOM DESIGN & FINISH OPTIONS

Function and design are thoughtfully blended into every piece of furniture our makers bring to life. With multiple finishes, hardware selections, and storage options, you can customize any piece of furniture to fit your home and lifestyle. Our master finishing process includes careful wood preparation before hand-applying the finest quality stain or paint. Every piece is then sealed to perfection to provide unmatched durability and protect against the spills and scratches of everyday life.

Antique White

Cappuccino

Special Walnut

Pebblestone

Seely

Honey Leaf

Antique Slate

Linen

Sage Green

Michael's Cherry

Pewter

Ivory

Dark Night

Harvest

Granite

Oyster

Rich Tobacco

Kona

Black