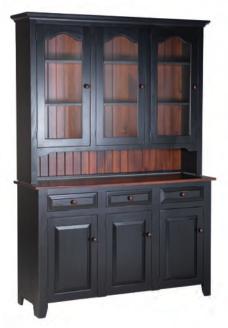

3-Door Classic Hutch CT136 57" W x 18.5" D x 82.5" H

Originally made at the request of a long-time customer, the Rough Sawn Farm Table has become a standard, popular product that fits well into both country and contemporary rooms.

3-Door Classic Hutch CT136 57" W x 18.5" D x 82.5" H Shown in black & Michael's cherry.

Corner Cabinet CT25 34.5" W x 24" D x 71" H

Classic Hutch CT107 42.5" W x 18.5" D x 79" H

Tall Pie Safe CT77 34.5" W x 13" D x 55" H Available in raised panel or tin.