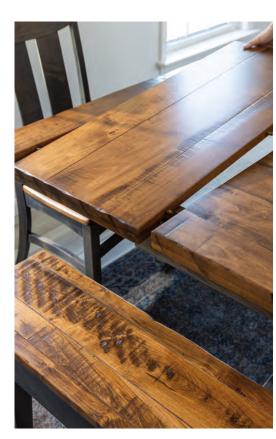

#### WHERE CHERISHED MEMORIES ARE MADE

There's a certain feeling of home. It's an easy sense of comfort that beckons us back time and again. As a family there is nothing sweeter than these moments spent together. With built-in company boards and flexible seating, our Trestle Table provides the perfect landing place to encourage togetherness.

Galveston Chair CT550 19" W x 17" D x 40" H

Extension Tables - Wormy Maple CT207 42" W x 72" L x 30" H Trestle Base Extension table w/company board extensions

Our SOLID WOODS are sustainably harvested

Versatile in function and style, the trestle table provides architectural appeal to any room.