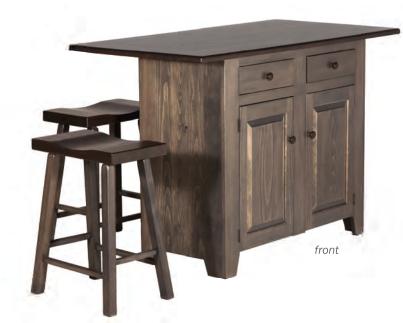

Mini Kitchen Island CT146 38.5" W x 27" D x 36" H Shown in Oyster w/dark night top.

Country Saddle Stool CT143 18" W x 11" D x 24" H Kitchen Island CT63 44.5" W x 27" D x 36" H Shown in slate stain w/kona top.