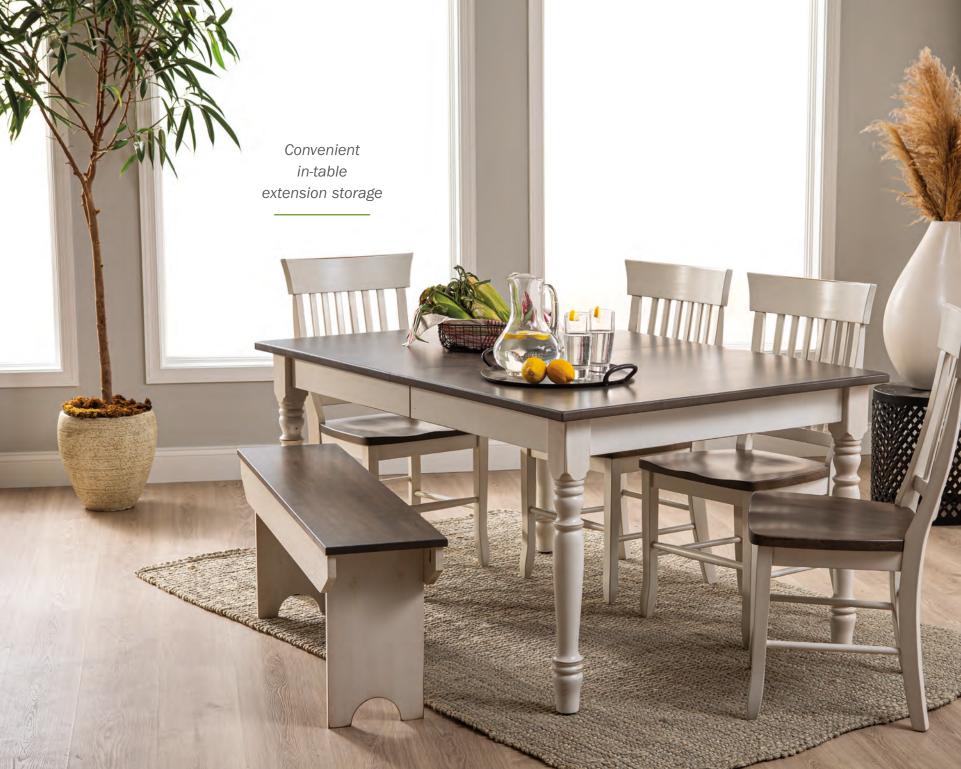

#### ALWAYS ROOM FOR ONE MORE.

There's a special sweetness in a meal made from a fresh harvest. Simple ingredients blended with abundant love create an invitation to gather closer, linger longer, and laugh more. Flexible seating and in-table extension storage makes it easy to always save room for one more at the table.

Extension Table CT93 42" W x 60" L x 30" H

Includes two 12" wide leaves that store easily inside the table. These extension tables are hand finished and rubbed. All tables can be customized. Expandable up to 15 feet long. Available in maple or oak tops with your choice of paint/stains.