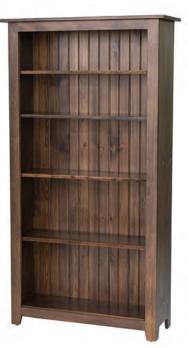

Bath Cabinet CT15 27" W x 7" D x 33" H

Small Jelly Cabinet with Drawer CT47  $\label{eq:cabinet} 22.5"\,\text{W}\,x\,13"\,\text{D}\,x\,33"\,\text{H}$ 

Bookshelf w/Doors CT54 39" W x 13" D x 72" H

6' Bookcase CT56 39" W x 13" D x 72" H