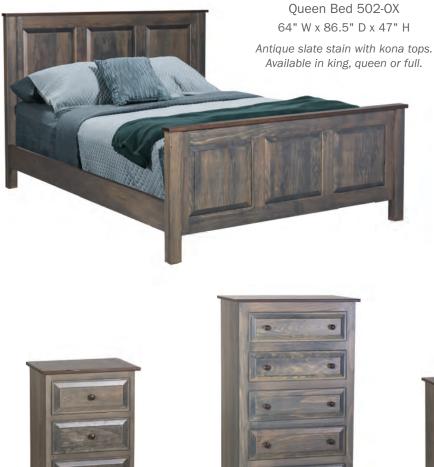

## Monterey Bedroom

Queen Bed 502-0X 64" W x 86.5" D x 47" H Available in king, queen or full. Shown in rich tobacco finish.

3 Drawer Night Stand 530M 21.25" W x 16" D x 30" H 5 Drawer Chest of Drawers 520M 30.5" W x 20" D x 53" H

6 Drawer Dresser 511M 51" W x 20" D x 34" H Mirror 515M 34" W x 2" D x 41.5" H