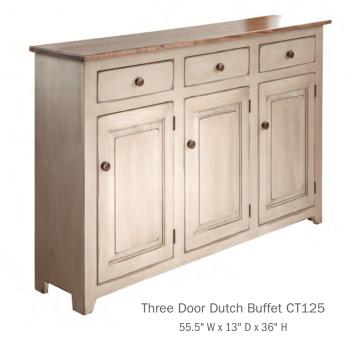

42.5" W x 18.5" D x 36" H

Dutch Buffet CT69 38.5" W x 13" D x 36" H

Two Door Cabinet CT42 32" W x 13" D x 33" H

Small Pie Safe CT48 35" W x 13" D x 44" H Available in raised panel or tin.