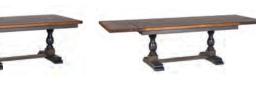

Extension Table CT93 42" W x 60" L x 30" H

Includes two 12" wide leaves that store easily inside the table. These extension tables are hand finished and rubbed. All tables can be customized. Expandable up to 15 feet long. Available in maple or oak tops with your choice of paint/stains.

#### **EXTENSION TABLES**

**Company Boards** Extra space at the table without pulling it apart. Easy for one person to manage.

Extension Tables Includes two 12" wide leaves that store easily inside the table. Expandable up to 15 feet long.