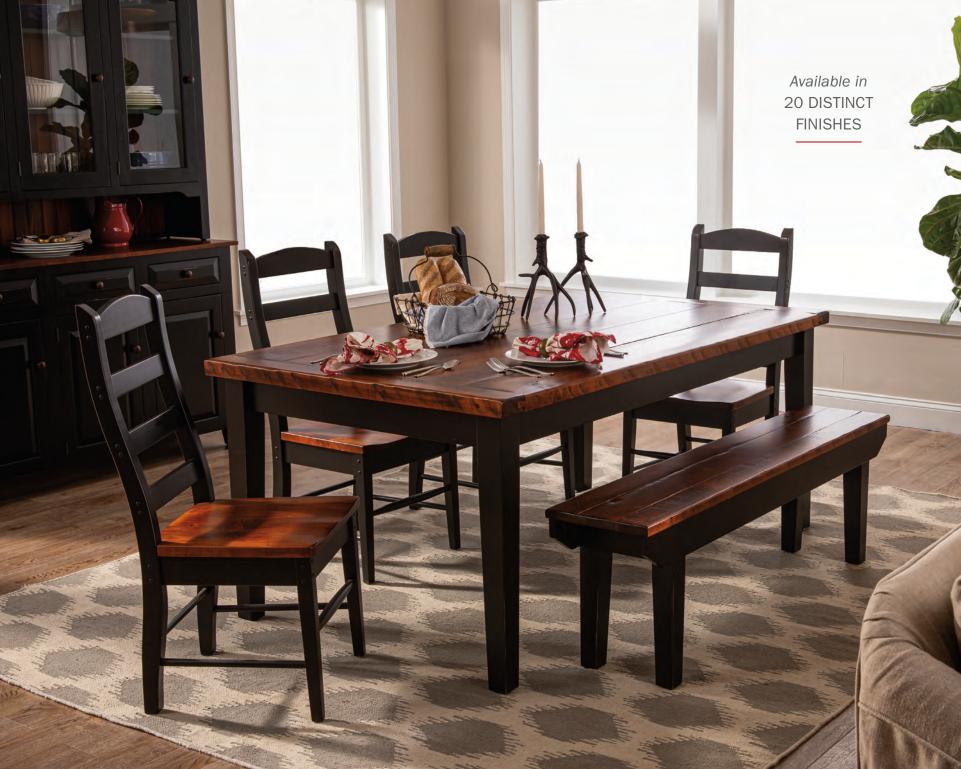

3-Door Classic Hutch CT136 57" W x 18.5" D x 82.5" H

Originally made at the request of a long-time customer, the Rough Sawn Farm Table has become a standard, popular product that fits well into both country and contemporary rooms.

Rough Sawn Farm Table CT207 42" W x 72" D x 31" H Shown in black with Michael's Cherry top. 8/4 thick rough sawn

top and bread board ends. Also

available with company boards.

Country Ladder Back Side CT425 18" W x 17" D x 40" H