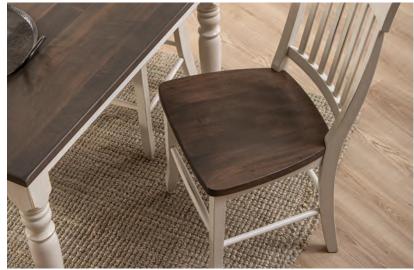

#### ALWAYS ROOM FOR ONE MORE.

There's a special sweetness in a meal made from a fresh harvest. Simple ingredients blended with abundant love create an invitation to gather closer, linger longer, and laugh more. Flexible seating and in-table extension storage makes it easy to always save room for one more at the table.

Extension Table CT93 42" W x 60" L x 30" H

Includes two 12" wide leaves that store easily inside the table. These extension tables are hand finished and rubbed. All tables can be customized. Expandable up to 15 feet long. Available in maple or oak tops with your choice of paint/stains.