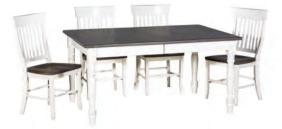

#### WHERE CHERISHED MEMORIES ARE MADE

There's a certain feeling of home. It's an easy sense of comfort that beckons us back time and again. As a family there is nothing sweeter than these moments spent together. With built-in company boards and flexible seating, our Trestle Table provides the perfect landing place to encourage togetherness.

Galveston Chair CT550 19" W x 17" D x 40" H

Extension Tables - Wormy Maple CT207 42" W x 72" L x 30" H Trestle Base Extension table w/company board extensions

Our SOLID WOODS are sustainably harvested

Versatile in function and style, the trestle table provides architectural appeal to any room.

Country Ladder Back Side CT425 18" W x 17" D x 40" H

Table CT300 42" W x 72" D x 30" H 8/4 top with clear maple wood stained in special walnut on a black trestle base. Available with 2 leaves.

Farm Buffet CT147 19" W x 62.5" D x 36" H Black w/ special walnut top.