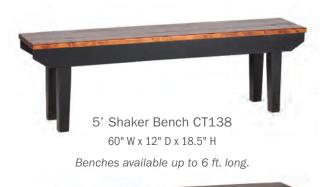

Country Ladder Back w/Arms CT425A 18" W x 17" D x 40" H

5 ft Shaker Bench CT138 60" W x 12" D x 18" H

#### CHAIRS, BENCHES & STOOLS

Windsor Side CT411 18.5" W x 18.5" D x 41.5" H

Windsor CT411A 18.5" W x 18.5" D x 41.5" H

Benches available up to 6 ft. long.

Swivel available.

21.5" W x 13" D x 24" H