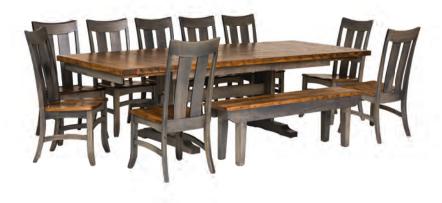

# Room to Gather

#### WHERE CHERISHED MEMORIES ARE MADE

There's a certain feeling of home. It's an easy sense of comfort that beckons us back time and again. As a family there is nothing sweeter than these moments spent together. With built-in company boards and flexible seating, our Trestle Table provides the perfect landing place to encourage togetherness.

Galveston Chair CT550 19" W x 17" D x 40" H

Extension Tables - Wormy Maple CT207 42" W x 72" L x 30" H Trestle Base Extension table w/company board extensions

Our SOLID WOODS are sustainably harvested

Versatile in function and style, the trestle table provides architectural appeal to any room.