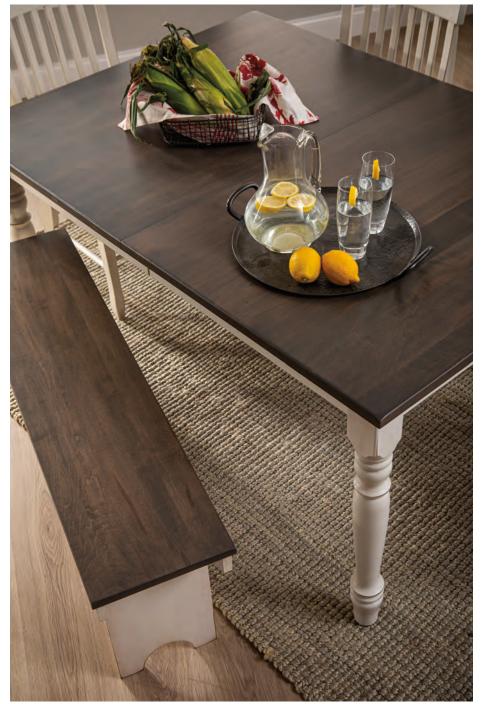

#### ALWAYS ROOM FOR ONE MORE.

There's a special sweetness in a meal made from a fresh harvest. Simple ingredients blended with abundant love create an invitation to gather closer, linger longer, and laugh more. Flexible seating and in-table extension storage makes it easy to always save room for one more at the table.

Extension Table CT93 42" W x 60" L x 30" H

Includes two 12" wide leaves that store easily inside the table. These extension tables are hand finished and rubbed. All tables can be customized. Expandable up to 15 feet long. Available in maple or oak tops with your choice of paint/stains.