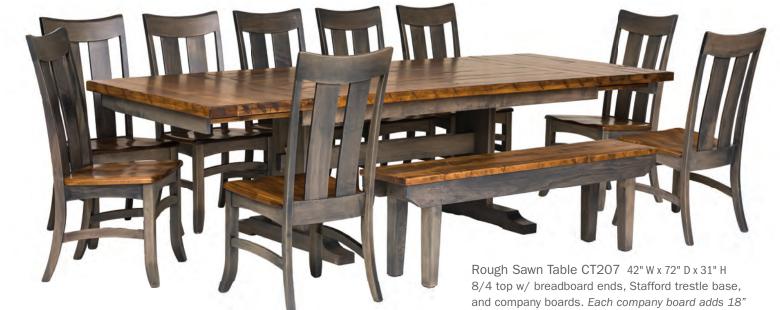

3-Door Classic Hutch CT136 57" W x 18.5" D x 82.5" H

Originally made at the request of a long-time customer, the Rough Sawn Farm Table has become a standard, popular product that fits well into both country and contemporary rooms.

Rough Sawn Farm Table CT207 42" W x 72" D x 31" H Shown in black with Michael's Cherry top. 8/4 thick rough sawn

top and bread board ends. Also

available with company boards.

Country Ladder Back Side CT425 18" W x 17" D x 40" H