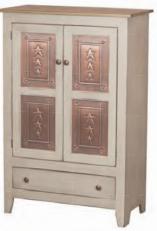

XL Pantry CT55A 39 W x 18" D x 72" H Shown in granite finish.

Bachelor's Cabinet CT70 23" W x 13" D x 72" H Shown in antique white.

Available in raised panel or tin.

Jelly Cabinet CT06 21" W x 13" D x 44" H Available in raised panel or tin.

2' Bookcase with Drawer CTO4 22.5" W x 10" D x 53" H

Trash Bin CT60 20" W x 13" D x 35" H

Trash Bin w/drawer CT60A 20" W x 13" D x 35" H

Pie Safe with Drawer CT05 34" W x 17" D x 51" H Available in raised panel or tin. Shown in pebblestone finish.