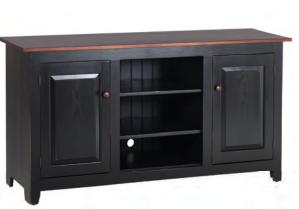

D x 36" H





.

.

44.5" W x 27" D x 36" H

42" Round Pub Table CT127P 42" W x 42" D x 36" H

Country Ladderback Pub Chair CT425P 18" W x 17" D x 40" H

#### NEED MORE SPACE ON TOP?

Ask us about adding a few extra inches to your table or island top.



### Family Time RESTFUL MOMENTS TO SLOW DOWN

There's a special rhythm in the routine of the evening that encourages us to slow down and focus on family. We find that mixing the natural finish of our wooden furniture with the soft comforts of a justright sofa or cozy armchair brings harmony and function to your family's favorite space. We think you'll find the balance is the perfect setting for weekends in, family game nights, and long snuggles.









Windsor C1411A 18.5" W x 18.5" D x 41.5" H Shown in black w/ Michael's Cherry seat.



Large Plasma TV Stand CT100 60" W x 18" D x 32" H



Coffee Table CT61 45" W x 20" D x 18" H



End Table CT62 20" W x 20" D x 24" H







Country Coffee Table CT103 45" W x 20" D x 20" H



Country End Table CT104 20" W x 20" D x 24" H



Coffee Table CT61 45" W x 20" D x 18" H Shown in pewter w/ kona top.



End Table CT62 20" W x 20" D x 24" H Shown in pewter w/ kona top.

Plasma TV Stand CT87 42.5" W x 18.5" D x 33" H Shown in special walnut finish.

#### NEED MORE SPACE ON TOP?

Ask us about adding a few extra inches to your table or island top.



Shaker Coffee Table CT140 55" W x 25" D x 18" H Shown in black w/ special walnut top.



Shaker End Table CT142 23" W x 23" D x 22" H



#### Bedroom

#### REST DEEPLY. SLEEP PEACEFULLY. DREAM SWEETLY

Finding time to tuck away from the