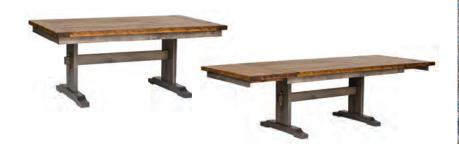

#### LEGS & BASES

#### **EXTENSION TABLES**

**Company Boards** Extra space at the table without pulling it apart. Easy for one person to manage.

Extension Tables Includes two 12" wide leaves that store easily inside the table. Expandable up to 15 feet long.