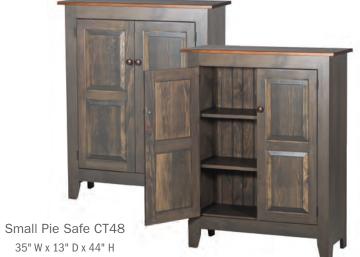

42.5" W x 18.5" D x 36" H

Dutch Buffet CT69 38.5" W x 13" D x 36" H

Two Door Cabinet CT42 32" W x 13" D x 33" H

Small Pie Safe CT48 35" W x 13" D x 44" H Available in raised panel or tin.