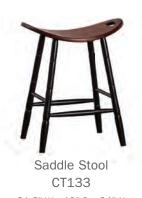

Mini Kitchen Island CT146 38.5" W x 27" D x 36" H Shown in Oyster w/dark night top.

Country Saddle Stool CT143 18" W x 11" D x 24" H Kitchen Island CT63 44.5" W x 27" D x 36" H Shown in slate stain w/kona top.