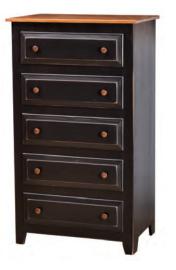

5 Drawer Chest of Drawers 520-OX 30.5" W x 20" D x 53" H

## Monterey Bedroom

Queen Bed 502-0X 64" W x 86.5" D x 47" H Available in king, queen or full. Shown in rich tobacco finish.

3 Drawer Night Stand 530M 21.25" W x 16" D x 30" H 5 Drawer Chest of Drawers 520M 30.5" W x 20" D x 53" H