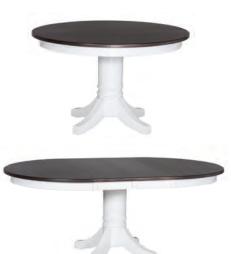

#### SIMPLE PLEASURES WORTH SHARING.

Finding opportunities to care for our families keeps us tethered to what matters most in life as the world around us continues to shift. You may find yourself honing your gardening skills, or simply tending to a single potted plant. Either way, there is great beauty in providing nourishment for the ones we love. Tucked into a corner or fully extended, we hope this pedestal table brings a certain ease to gathering with friends and family.

Raleigh Side CT450 19 W x 17" D x 40" H

The equalizer track on this extension table makes it easy for one person to add leaves.

48" Round Shaker Pedestal Extension Table CT109E 48" W x 48" D x 30" H Includes 2 leaves.