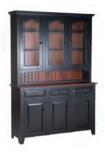

3-Door Classic Hutch CT136 57" W x 18.5" D x 82.5" H

Originally made at the request of a long-time customer, the Rough Sawn Farm Table has become a standard, popular product that fits well into both country and contemporary rooms.

3-Door Classic Hutch CT136 57" W x 18.5" D x 82.5" H Shown in black & Michael's cherry.

Corner Cabinet CT25 34.5" W x 24" D x 71" H

Classic Hutch CT107 42.5" W x 18.5" D x 79" H

Tall Pie Safe CT77 34.5" W x 13" D x 55" H Available in raised panel or tin.