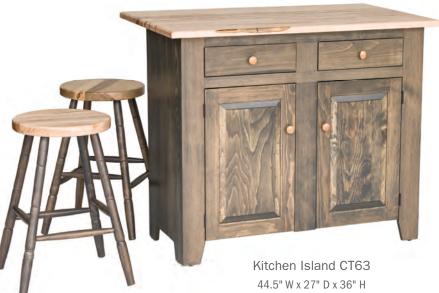

Mini Kitchen Island CT146 38.5" W x 27" D x 36" H Shown in Oyster w/dark night top.

Country Saddle Stool CT143 18" W x 11" D x 24" H Kitchen Island CT63 44.5" W x 27" D x 36" H Shown in slate stain w/kona top.