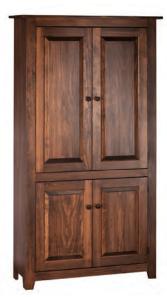

3-Door Classic Hutch CT136 57" W x 18.5" D x 82.5" H Shown in black & Michael's cherry.

Corner Cabinet CT25 34.5" W x 24" D x 71" H

Classic Hutch CT107 42.5" W x 18.5" D x 79" H

Tall Pie Safe CT77 34.5" W x 13" D x 55" H Available in raised panel or tin.