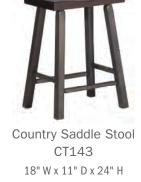

Mini Kitchen Island CT146 38.5" W x 27" D x 36" H Shown in Oyster w/dark night top.

Country Saddle Stool CT143 18" W x 11" D x 24" H Kitchen Island CT63 44.5" W x 27" D x 36" H Shown in slate stain w/kona top.