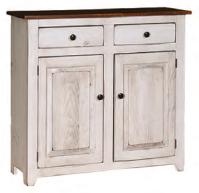

' Bookcase with Drawer CTO4 22.5" W x 10" D x 53" H



Trash Bin CT60 20" W x 13" D x 35" H



Trash Bin w/drawer CT60A 20" W x 13" D x 35" H



Pie Safe with Drawer CT05 34" W x 17" D x 51" H Available in raised panel or tin. Shown in pebblestone finish.



Bath Cabinet CT15 27" W x 7" D x 33" H



Small Jelly Cabinet with Drawer CT47  $\label{eq:cabinet} 22.5"\,\text{W}\,x\,13"\,\text{D}\,x\,33"\,\text{H}$ 



Bookshelf w/Doors CT54 39" W x 13" D x 72" H



6' Bookcase CT56 39" W x 13" D x 72" H



3-Door Classic Hutch CT136 57" W x 18.5" D x 82.5" H Shown in black & Michael's cherry.



Corner Cabinet CT25 34.5" W x 24" D x 71" H



Classic Hutch CT107 42.5" W x 18.5" D x 79" H



Tall Pie Safe CT77 34.5" W x 13" D x 55" H Available in raised panel or tin.



42.5" W x 18.5" D x 36" H



Dutch Buffet CT69 38.5" W x 13" D x 36" H



Two Door Cabinet CT42 32" W x 13" D x 33" H



Small Pie Safe CT48 35" W x 13" D x 44" H Available in raised panel or tin.

#### A PEEK INSIDE OUR WOODSHOP

Old world craftsmanship is alive and well at our shop in Lancaster County, Pennsylvania.





# CUSTOM DESIGN & FINISH OPTIONS

Function and design are thoughtfully blended into every piece of furniture our makers bring to life. With multiple finishes, hardware selections, and storage options, you can customize any piece of furniture to fit your home and lifestyle. Our master finishing process includes careful wood preparation before hand-applying the finest quality stain or paint. Every piece is then sealed to perfection to provide unmatched durability and protect against the spills and s