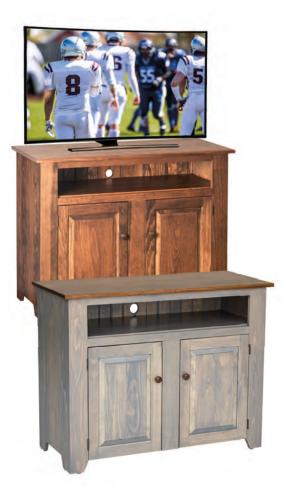

x 17" D x 40" H

#### NEED MORE SPACE ON TOP?

Ask us about adding a few extra inches to your table or island top.



### Family Time RESTFUL MOMENTS TO SLOW DOWN

There's a special rhythm in the routine of the evening that encourages us to slow down and focus on family. We find that mixing the natural finish of our wooden furniture with the soft comforts of a justright sofa or cozy armchair brings harmony and function to your family's favorite space. We think you'll find the balance is the perfect setting for weekends in, family game nights, and long snuggles.









Windsor C1411A 18.5" W x 18.5" D x 41.5" H Shown in black w/ Michael's Cherry seat.



Large Plasma TV Stand CT100 60" W x 18" D x 32" H



Coffee Table CT61 45" W x 20" D x 18" H



End Table CT62 20" W x 20" D x 24" H







Country Coffee Table CT103 45" W x 20" D x 20" H



Country End Table CT104 20" W x 20" D x 24" H



Coffee Table CT61 45" W x 20" D x 18" H Shown in pewter w/ kona top.



End Table CT62 20" W x 20" D x 24" H Shown in pewter w/ kona top.

Plasma TV Stand CT87 42.5" W x 18.5" D x 33" H Shown in special walnut finish.

#### NEED MORE SPACE ON TOP?

Ask us about adding a few extra inches to your table or island top.



Shaker Coffee Table CT140 55" W x 25" D x 18" H Shown in black w/ special walnut top.



Shaker End Table CT142 23" W x 23" D x 22" H



#### Bedroom

#### REST DEEPLY. SLEEP PEACEFULLY. DREAM SWEETLY

Finding time to tuck away from the hurriedness of the day isn't always easy. Create a space where you can rest your head and your heart as you reflect on the day and prepare