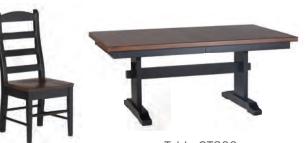

Country Ladder Back Side CT425 18" W x 17" D x 40" H

Table CT300 42" W x 72" D x 30" H 8/4 top with clear maple wood stained in special walnut on a black trestle base. Available with 2 leaves.

Farm Buffet CT147 19" W x 62.5" D x 36" H Black w/ special walnut top.