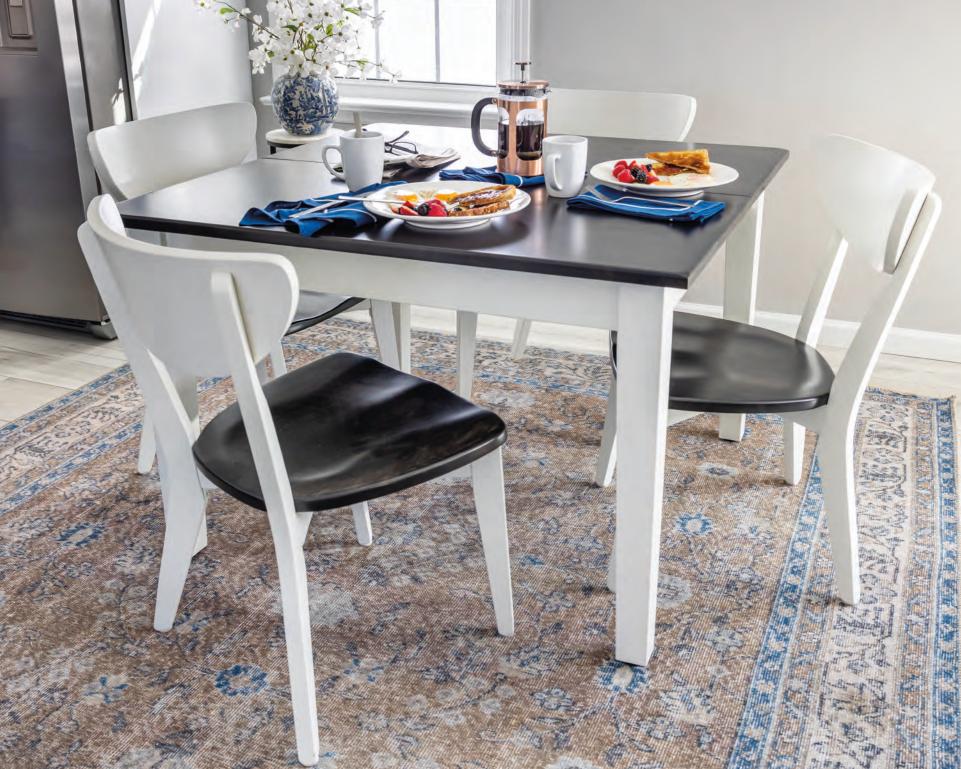

# Simplicity meets comfort.

Life has a way of pulling us in hurried directions. But if we listen closely, we often find that true joy is found in living slowly. These moments of simplicity allow us to stay present and make space for what matters to us most. Our Seymour Chairs were crafted for comfort. A place where you can catch your breath, and if even just for a few moments, enjoy a gentler pace to life.

Seymour Chair CT500 19.5" W x 16.5" D x 38" H

Extension Table CT20 42" W x 42" L x 30" H