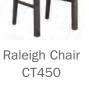

Raleigh Side CT450 19 W x 17" D x 40" H

The equalizer track on this extension table makes it easy for one person to add leaves.

48" Round Shaker Pedestal Extension Table CT109E 48" W x 48" D x 30" H Includes 2 leaves.