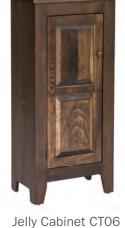

XL Pantry CT55A 39 W x 18" D x 72" H Shown in granite finish.

Bachelor's Cabinet CT70 23" W x 13" D x 72" H Shown in antique white.

Available in raised panel or tin.

Jelly Cabinet CT06 21" W x 13" D x 44" H Available in raised panel or tin.