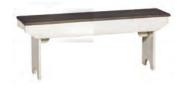

State Chair w/Arms CT414A 19.5" W x 16.5" D x 38" H

State Chair CT414 19.5" W x 16.5" D x 38" H

Wormy Maple Bench CT110...3 ft...36" W x 11" D x 19" H CT111...4 ft...48" W x 11" D x 19" H CT112...5 ft...60" W x 11" D x 19" H CT113...6 ft...72" W x 11" D x 19" H