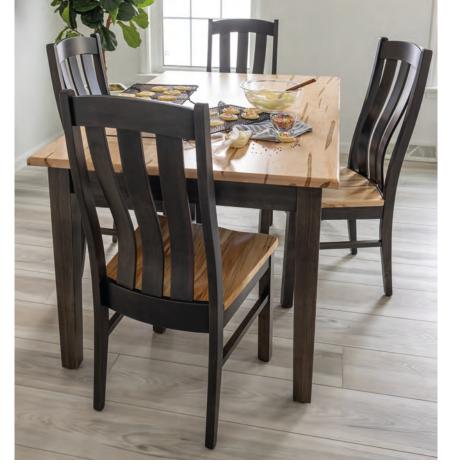

Solid Top Farm Tables - Wormy Maple CT44 36" W x 60" L x 30" H 5' Farm Table.

19" W x 17" D x 40" H

 $\sim$ 

The kitchen table often takes on many forms. It shifts from art studio to workstation and command center — all while providing space to nourish our families. That's why we craft each of our tables with care and intention, making them sturdy enough to withstand each changing season of life.

Rough Sawn Tables - Wormy Maple CT207 42" W x 72" L x 31" H 8/4 top - breadboard ends

Silverton Chair CT475 19" W x 17" D x 40" H