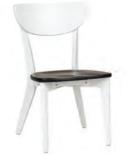

### A Seat at the Table

#### CHAIRS, BENCHES & STOOLS

Windsor Side CT411 18.5" W x 18.5" D x 41.5" H

Windsor CT411A 18.5" W x 18.5" D x 41.5" H

Benches available up to 6 ft. long.

Swivel available.

21.5" W x 13" D x 24" H