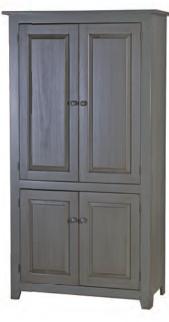

3-Door Classic Hutch CT136 57" W x 18.5" D x 82.5" H Shown in black & Michael's cherry.

Corner Cabinet CT25 34.5" W x 24" D x 71" H

Classic Hutch CT107 42.5" W x 18.5" D x 79" H

Tall Pie Safe CT77 34.5" W x 13" D x 55" H Available in raised panel or tin.