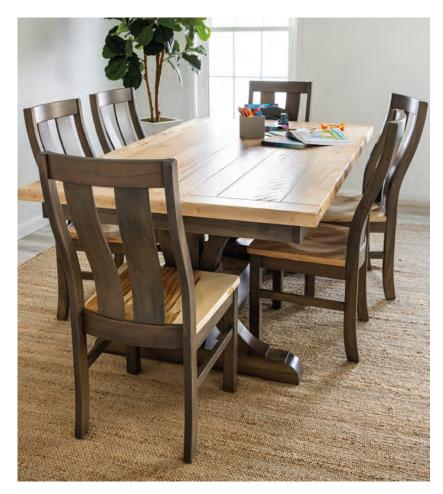

# Room to Gather

#### WHERE CHERISHED MEMORIES ARE MADE

There's a certain feeling of home. It's an easy sense of comfort that beckons us back time and again. As a family there is nothing sweeter than these moments spent together. With built-in company boards and flexible seating, our Trestle Table provides the perfect landing place to encourage togetherness.

Galveston Chair CT550 19" W x 17" D x 40" H

Extension Tables - Wormy Maple CT207 42" W x 72" L x 30" H Trestle Base Extension table w/company board extensions

Our SOLID WOODS are sustainably harvested

Versatile in function and style, the trestle table provides architectural appeal to any room.