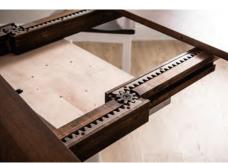

Raleigh Side CT450 19 W x 17" D x 40" H

The equalizer track on this extension table makes it easy for one person to add leaves.

48" Round Shaker Pedestal Extension Table CT109E 48" W x 48" D x 30" H Includes 2 leaves.

#### **EXTENSION TABLES**

**Company Boards** Extra space at the table without pulling it apart. Easy for one person to manage.

Extension Tables Includes two 12" wide leaves that store easily inside the table. Expandable up to 15 feet long.

Equalizer Track One person can handle this type of extension table!

42" x 60"

1 leaf 42" x 72"

extra inches, so this table is 108" when fully extended.