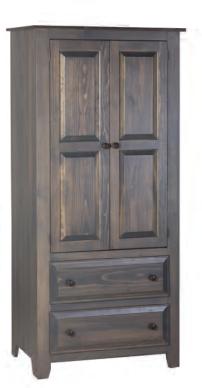

#### Oxford Bedroom W/ RAISED PANELS

6 Drawer Dresser 511-OX 51" W x 20" D x 34" H Mirror 515-OX 34" W x 2" D x 41.5" H

Armoire 540-OX 33.5" W x 21" D x 72" H

3 Drawer Night Stand 530-OX 21.25" W x 16" D x 30" H

Student Desk CT132A (base only) 45" W x 19.5" D x 31" H

Student Desk CT132 45" W x 19.5" D x 66" H

Armoire CT540-OX 33.5" W x 21" D x 72" H Shown in honey leaf.

Pantry CT55 39" W x 13" D x 72" H Shown in special walnut stain.