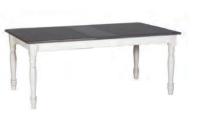

Seymour Chair CT500 19.5" W x 16.5" D x 38" H

Extension Table CT20 42" W x 42" L x 30" H

Extension Table CT93 42" W x 60" L x 30" H

Includes two 12" wide leaves that store easily inside the table. These extension tables are hand finished and rubbed. All tables can be customized. Expandable up to 15 feet long. Available in maple or oak tops with your choice of paint/stains.