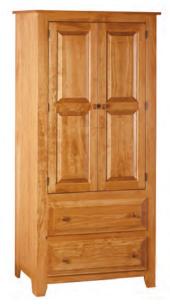

Student Desk CT132A (base only) 45" W x 19.5" D x 31" H

Student Desk CT132 45" W x 19.5" D x 66" H

Armoire CT540-OX 33.5" W x 21" D x 72" H Shown in honey leaf.

Pantry CT55 39" W x 13" D x 72" H Shown in special walnut stain.