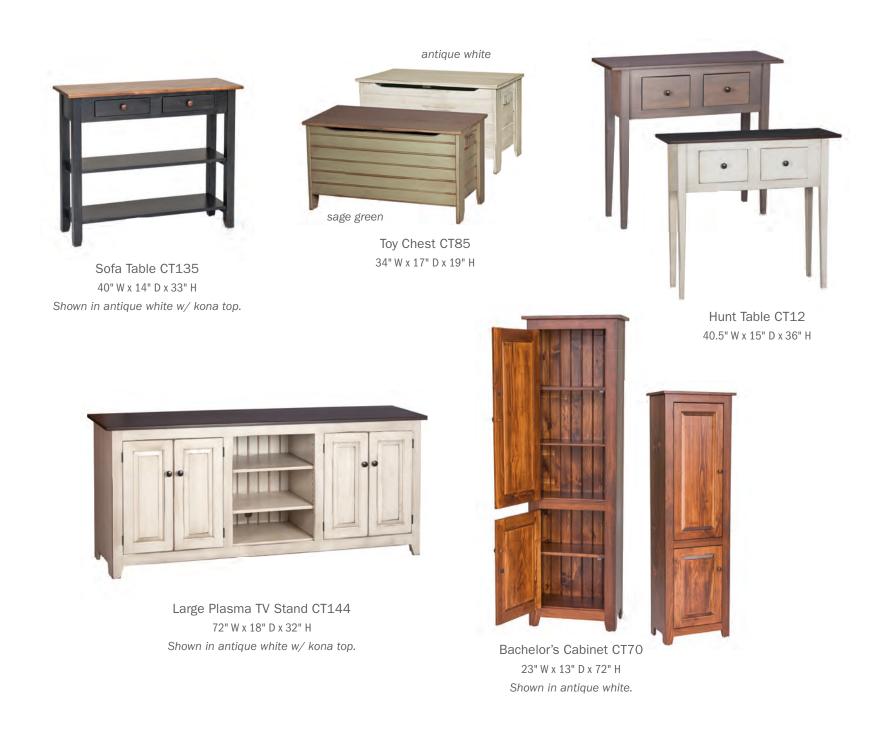

XL Pantry CT55A 39 W x 18" D x 72" H Shown in granite finish.

Bachelor's Cabinet CT70 23" W x 13" D x 72" H Shown in antique white.

Available in raised panel or tin.

Jelly Cabinet CT06 21" W x 13" D x 44" H Available in raised panel or tin.