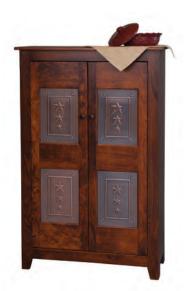

XL Pantry CT55A 39 W x 18" D x 72" H Shown in granite finish.

Bachelor's Cabinet CT70 23" W x 13" D x 72" H Shown in antique white.

Available in raised panel or tin.

Jelly Cabinet CT06 21" W x 13" D x 44" H Available in raised panel or tin.

2' Bookcase with Drawer CTO4 22.5" W x 10" D x 53" H

Trash Bin CT60 20" W x 13" D x 35" H

Trash Bin w/drawer CT60A 20" W x 13" D x 35" H

Pie Safe with Drawer CT05 34" W x 17" D x 51" H Available in raised panel or tin. Shown in pebblestone finish.