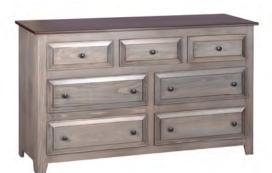

## Oxford Bedroom

7 Drawer Dresser 510-OX 61" W x 20" D x 37" H Shown in smoke stain w/kona top.

6 Drawer Dresser 511-OX 51" W x 20" D x 34" H Mirror 515-OX 34" W x 2" D x 41.5" H

3 Drawer Night Stand 530-OX 21.25" W x 16" D x 30" H

5 Drawer Chest of Drawers 520-OX 30.5" W x 20" D x 53" H