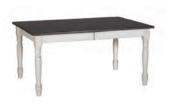

Country Ladder Back Side CT425 18" W x 17" D x 40" H

Table CT300 42" W x 72" D x 30" H 8/4 top with clear maple wood stained in special walnut on a black trestle base. Available with 2 leaves.

Farm Buffet CT147 19" W x 62.5" D x 36" H Black w/ special walnut top.