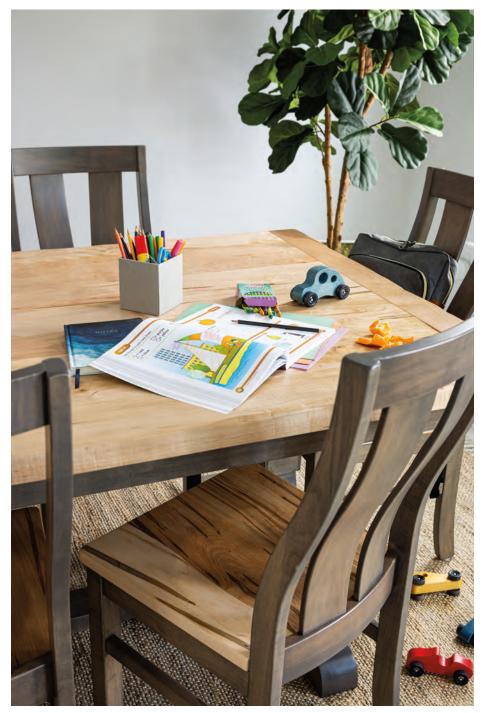

#### ALWAYS ROOM FOR ONE MORE.

There's a special sweetness in a meal made from a fresh harvest. Simple ingredients blended with abundant love create an invitation to gather closer, linger longer, and laugh more. Flexible seating and in-table extension storage makes it easy to always save room for one more at the table.

Extension Table CT93 42" W x 60" L x 30" H

Includes two 12" wide leaves that store easily inside the table. These extension tables are hand finished and rubbed. All tables can be customized. Expandable up to 15 feet long. Available in maple or oak tops with your choice of paint/stains.