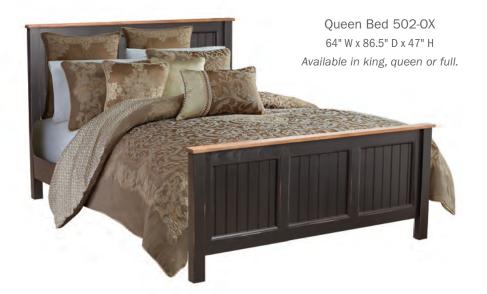

## Monterey Bedroom

Queen Bed 502-0X 64" W x 86.5" D x 47" H Available in king, queen or full. Shown in rich tobacco finish.

3 Drawer Night Stand 530M 21.25" W x 16" D x 30" H 5 Drawer Chest of Drawers 520M 30.5" W x 20" D x 53" H