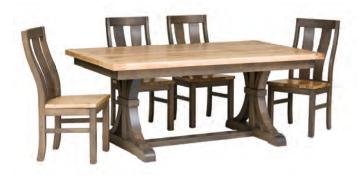

# Simplicity meets comfort.

Life has a way of pulling us in hurried directions. But if we listen closely, we often find that true joy is found in living slowly. These moments of simplicity allow us to stay present and make space for what matters to us most. Our Seymour Chairs were crafted for comfort. A place where you can catch your breath, and if even just for a few moments, enjoy a gentler pace to life.

Seymour Chair CT500 19.5" W x 16.5" D x 38" H

Extension Table CT20 42" W x 42" L x 30" H