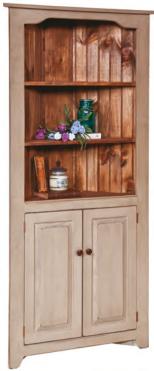

3-Door Classic Hutch CT136 57" W x 18.5" D x 82.5" H Shown in black & Michael's cherry.

Corner Cabinet CT25 34.5" W x 24" D x 71" H

Classic Hutch CT107 42.5" W x 18.5" D x 79" H

Tall Pie Safe CT77 34.5" W x 13" D x 55" H Available in raised panel or tin.