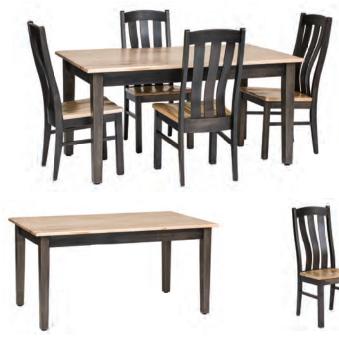

State Chair w/Arms CT414A 19.5" W x 16.5" D x 38" H

State Chair CT414 19.5" W x 16.5" D x 38" H

Wormy Maple Bench CT110...3 ft...36" W x 11" D x 19" H CT111...4 ft...48" W x 11" D x 19" H CT112...5 ft...60" W x 11" D x 19" H CT113...6 ft...72" W x 11" D x 19" H