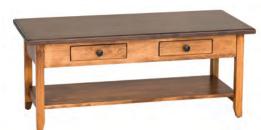

Windsor C1411A 18.5" W x 18.5" D x 41.5" H Shown in black w/ Michael's Cherry seat.

Large Plasma TV Stand CT100 60" W x 18" D x 32" H

Coffee Table CT61 45" W x 20" D x 18" H

End Table CT62 20" W x 20" D x 24" H

Country Coffee Table CT103 45" W x 20" D x 20" H

Country End Table CT104 20" W x 20" D x 24" H

Coffee Table CT61 45" W x 20" D x 18" H Shown in pewter w/ kona top.

End Table CT62 20" W x 20" D x 24" H Shown in pewter w/ kona top.