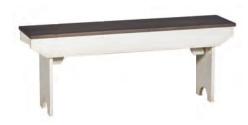

Country Ladder Back w/Arms CT425A 18" W x 17" D x 40" H

5 ft Shaker Bench CT138 60" W x 12" D x 18" H