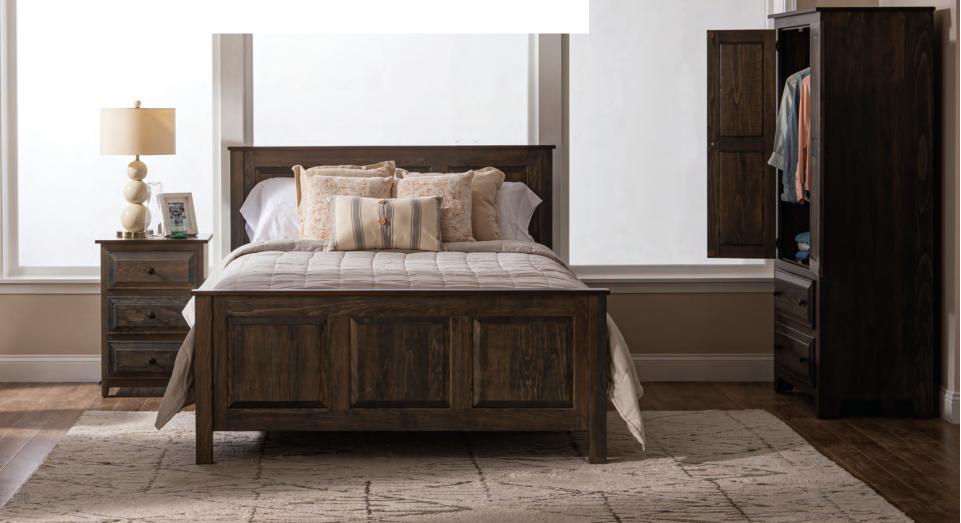

#### Oxford Bedroom W/ RAISED PANELS

6 Drawer Dresser 511-OX 51" W x 20" D x 34" H Mirror 515-OX 34" W x 2" D x 41.5" H

Armoire 540-OX 33.5" W x 21" D x 72" H

3 Drawer Night Stand 530-OX 21.25" W x 16" D x 30" H

5 Drawer Chest of Drawers 520-OX 30.5" W x 20" D x 53" H

## Oxford Bedroom

7 Drawer Dresser 510-OX 61" W x 20" D x 37" H Shown in smoke stain w/kona top.

6 Drawer Dresser 511-OX 51" W x 20" D x 34" H Mirror 515-OX 34" W x 2" D x 41.5" H

3 Drawer Night Stand 530-OX 21.25" W x 16" D x 30" H