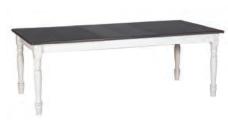

Extension Table CT93 42" W x 60" L x 30" H

Includes two 12" wide leaves that store easily inside the table. These extension tables are hand finished and rubbed. All tables can be customized. Expandable up to 15 feet long. Available in maple or oak tops with your choice of paint/stains.

Galveston Chair CT550 19" W x 17" D x 40" H

Extension Tables - Wormy Maple CT207 42" W x 72" L x 30" H Trestle Base Extension table w/company board extensions

Our SOLID WOODS are sustainably harvested

Versatile in function and style, the trestle table provides architectural appeal to any room.