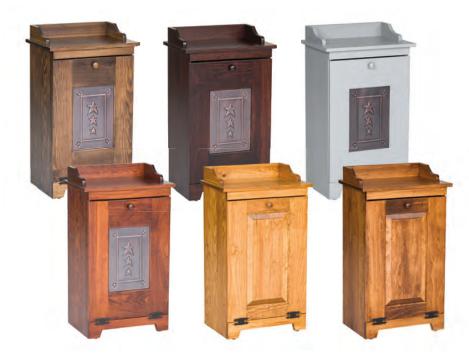

2' Bookcase with Drawer CTO4 22.5" W x 10" D x 53" H

Trash Bin CT60 20" W x 13" D x 35" H

Trash Bin w/drawer CT60A 20" W x 13" D x 35" H

Pie Safe with Drawer CT05 34" W x 17" D x 51" H Available in raised panel or tin. Shown in pebblestone finish.