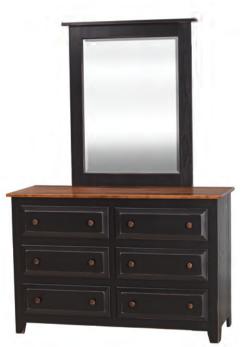

#### Oxford Bedroom W/ RAISED PANELS

6 Drawer Dresser 511-OX 51" W x 20" D x 34" H Mirror 515-OX 34" W x 2" D x 41.5" H

Armoire 540-OX 33.5" W x 21" D x 72" H

3 Drawer Night Stand 530-OX 21.25" W x 16" D x 30" H