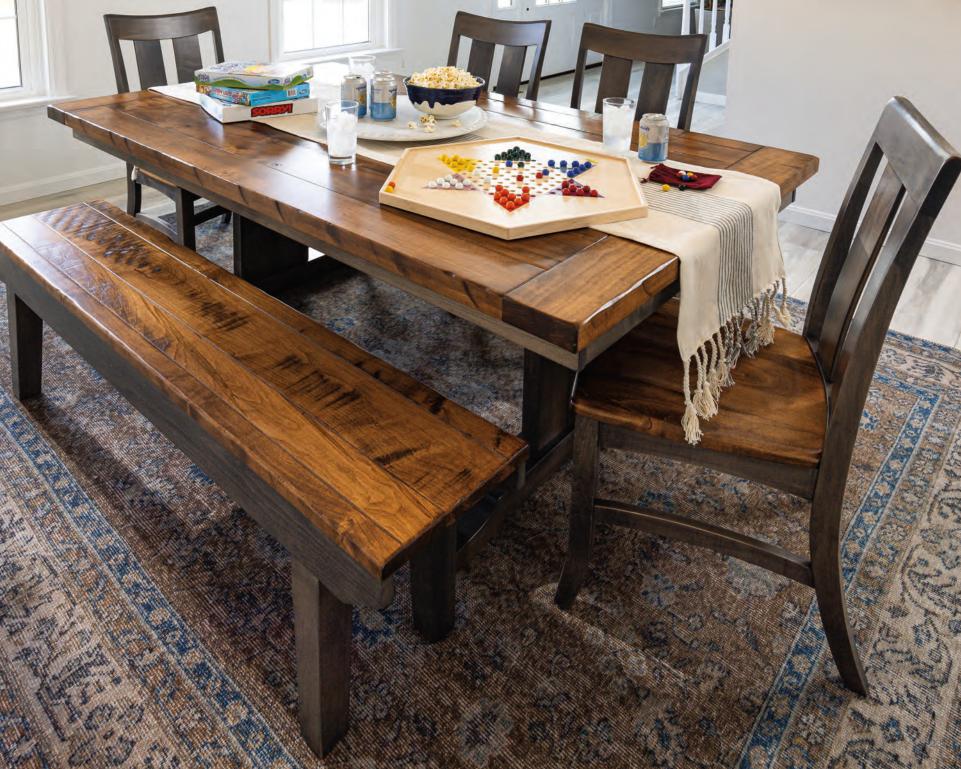

#### ALWAYS ROOM FOR ONE MORE.

There's a special sweetness in a meal made from a fresh harvest. Simple ingredients blended with abundant love create an invitation to gather closer, linger longer, and laugh more. Flexible seating and in-table extension storage makes it easy to always save room for one more at the table.

Extension Table CT93 42" W x 60" L x 30" H

Includes two 12" wide leaves that store easily inside the table. These extension tables are hand finished and rubbed. All tables can be customized. Expandable up to 15 feet long. Available in maple or oak tops with your choice of paint/stains.

State Chair w/Arms CT414A 19.5" W x 16.5" D x 38" H

State Chair CT414 19.5" W x 16.5" D x 38" H

Wormy Maple Bench CT110...3 ft...36" W x 11" D x 19" H CT111...4 ft...48" W x 11" D x 19" H CT112...5 ft...60" W x 11" D x 19" H CT113...6 ft...72" W x 11" D x 19" H