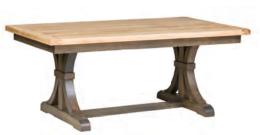

Seymour Chair CT500 19.5" W x 16.5" D x 38" H

Extension Table CT20 42" W x 42" L x 30" H