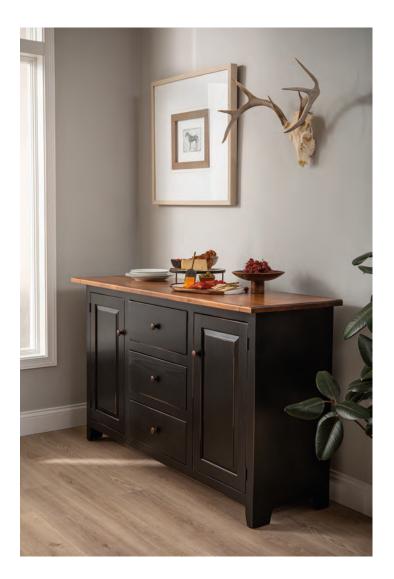

Country Ladder Back Side CT425 18" W x 17" D x 40" H

Table CT300 42" W x 72" D x 30" H 8/4 top with clear maple wood stained in special walnut on a black trestle base. Available with 2 leaves.

Farm Buffet CT147 19" W x 62.5" D x 36" H Black w/ special walnut top.