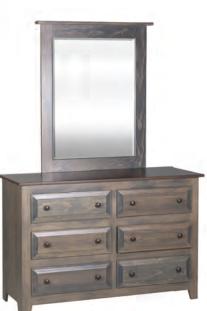

## Oxford Bedroom

7 Drawer Dresser 510-OX 61" W x 20" D x 37" H Shown in smoke stain w/kona top.

6 Drawer Dresser 511-OX 51" W x 20" D x 34" H Mirror 515-OX 34" W x 2" D x 41.5" H

3 Drawer Night Stand 530-OX 21.25" W x 16" D x 30" H

6 Drawer Dresser 511M 51" W x 20" D x 34" H Mirror 515M 34" W x 2" D x 41.5" H