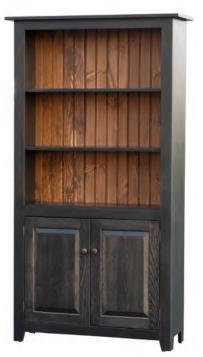

### Cupboards, Cabinets, Bookcases & Desks

A PLACE FOR EVERYTHING AND EVERYTHING IN ITS PLACE

As our families grow so do our collections. Both necessities and novelties are easy to overwhelm but finding function for each object can bring harmony to the home. From pantries to pie safes, bookcases, and desks, you'll find a solution that meets both the demand and style of your home.

Bath Cabinet CT15 27" W x 7" D x 33" H

Small Jelly Cabinet with Drawer CT47  $\label{eq:cabinet} 22.5"\,\text{W}\,x\,13"\,\text{D}\,x\,33"\,\text{H}$ 

Bookshelf w/Doors CT54 39" W x 13" D x 72" H

6' Bookcase CT56 39" W x 13" D x 72" H