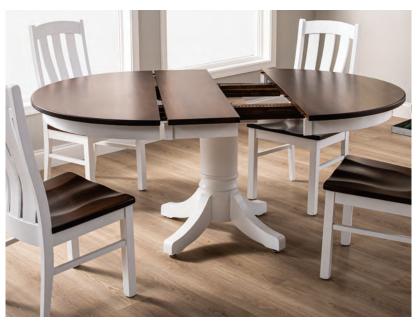

#### ALWAYS ROOM FOR ONE MORE.

There's a special sweetness in a meal made from a fresh harvest. Simple ingredients blended with abundant love create an invitation to gather closer, linger longer, and laugh more. Flexible seating and in-table extension storage makes it easy to always save room for one more at the table.

Extension Table CT93 42" W x 60" L x 30" H

Includes two 12" wide leaves that store easily inside the table. These extension tables are hand finished and rubbed. All tables can be customized. Expandable up to 15 feet long. Available in maple or oak tops with your choice of paint/stains.