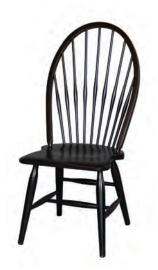

#### CHAIRS, BENCHES & STOOLS

Windsor Side CT411 18.5" W x 18.5" D x 41.5" H

Windsor CT411A 18.5" W x 18.5" D x 41.5" H

Benches available up to 6 ft. long.

Swivel available.

21.5" W x 13" D x 24" H