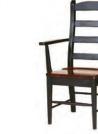

Rough Sawn Farm Table CT207 42" W x 72" D x 31" H Shown in black with Michael's Cherry top. 8/4 thick rough sawn

top and bread board ends. Also

available with company boards.

Country Ladder Back Side CT425 18" W x 17" D x 40" H

Country Ladder Back w/Arms CT425A 18" W x 17" D x 40" H

5 ft Shaker Bench CT138 60" W x 12" D x 18" H