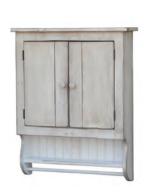

Bath Cabinet CT15 27" W x 7" D x 33" H

Small Jelly Cabinet with Drawer CT47  $\label{eq:cabinet} 22.5"\,\text{W}\,x\,13"\,\text{D}\,x\,33"\,\text{H}$ 

Bookshelf w/Doors CT54 39" W x 13" D x 72" H

6' Bookcase CT56 39" W x 13" D x 72" H