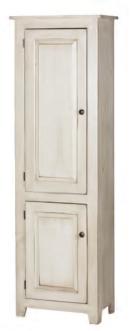

XL Pantry CT55A 39 W x 18" D x 72" H Shown in granite finish.

Bachelor's Cabinet CT70 23" W x 13" D x 72" H Shown in antique white.

Available in raised panel or tin.

Jelly Cabinet CT06 21" W x 13" D x 44" H Available in raised panel or tin.