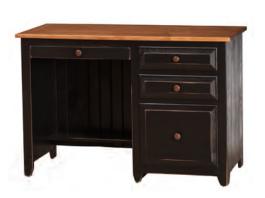

Student Desk CT132A (base only) 45" W x 19.5" D x 31" H

Student Desk CT132 45" W x 19.5" D x 66" H

Armoire CT540-OX 33.5" W x 21" D x 72" H Shown in honey leaf.

Pantry CT55 39" W x 13" D x 72" H Shown in special walnut stain.