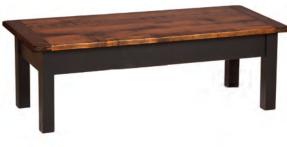

Windsor C1411A 18.5" W x 18.5" D x 41.5" H Shown in black w/ Michael's Cherry seat.

Large Plasma TV Stand CT100 60" W x 18" D x 32" H

Coffee Table CT61 45" W x 20" D x 18" H

End Table CT62 20" W x 20" D x 24" H

Country Coffee Table CT103 45" W x 20" D x 20" H

Country End Table CT104 20" W x 20" D x 24" H

Coffee Table CT61 45" W x 20" D x 18" H Shown in pewter w/ kona top.

End Table CT62 20" W x 20" D x 24" H Shown in pewter w/ kona top.