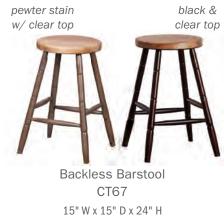

#### CHAIRS, BENCHES & STOOLS

Windsor Side CT411 18.5" W x 18.5" D x 41.5" H

Windsor CT411A 18.5" W x 18.5" D x 41.5" H

Benches available up to 6 ft. long.

Swivel available.

21.5" W x 13" D x 24" H