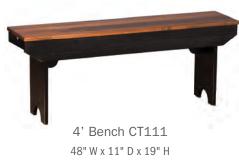

State Chair w/Arms CT414A 19.5" W x 16.5" D x 38" H

State Chair CT414 19.5" W x 16.5" D x 38" H

Wormy Maple Bench CT110...3 ft...36" W x 11" D x 19" H CT111...4 ft...48" W x 11" D x 19" H CT112...5 ft...60" W x 11" D x 19" H CT113...6 ft...72" W x 11" D x 19" H