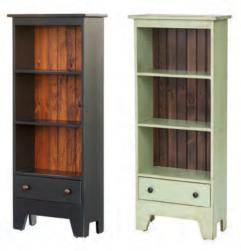

2' Bookcase with Drawer CTO4 22.5" W x 10" D x 53" H

Trash Bin CT60 20" W x 13" D x 35" H

Trash Bin w/drawer CT60A 20" W x 13" D x 35" H

Pie Safe with Drawer CT05 34" W x 17" D x 51" H Available in raised panel or tin. Shown in pebblestone finish.

Bath Cabinet CT15 27" W x 7" D x 33" H

Small Jelly Cabinet with Drawer CT47  $\label{eq:cabinet} 22.5"\,\text{W}\,x\,13"\,\text{D}\,x\,33"\,\text{H}$ 

Bookshelf w/Doors CT54 39" W x 13" D x 72" H

6' Bookcase CT56 39" W x 13" D x 72" H