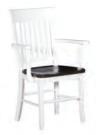

State Chair w/Arms CT414A 19.5" W x 16.5" D x 38" H

State Chair CT414 19.5" W x 16.5" D x 38" H

Wormy Maple Bench CT110...3 ft...36" W x 11" D x 19" H CT111...4 ft...48" W x 11" D x 19" H CT112...5 ft...60" W x 11" D x 19" H CT113...6 ft...72" W x 11" D x 19" H