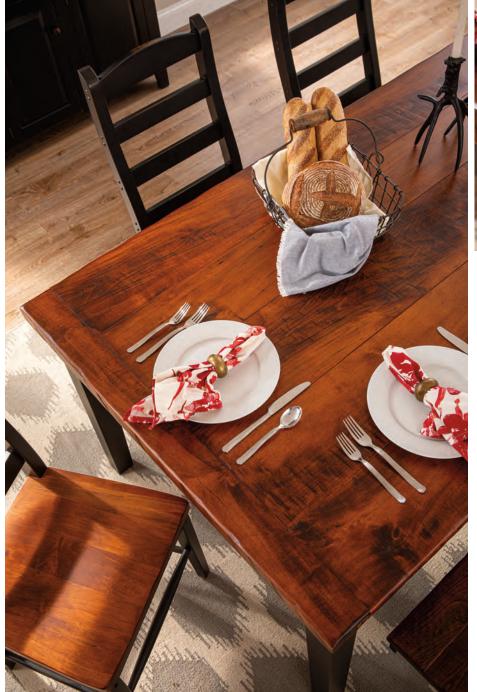

3-Door Classic Hutch CT136 57" W x 18.5" D x 82.5" H

Originally made at the request of a long-time customer, the Rough Sawn Farm Table has become a standard, popular product that fits well into both country and contemporary rooms.

Rough Sawn Farm Table CT207 42" W x 72" D x 31" H Shown in black with Michael's Cherry top. 8/4 thick rough sawn

top and bread board ends. Also

available with company boards.

Country Ladder Back Side CT425 18" W x 17" D x 40" H