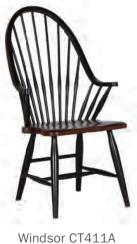

#### CHAIRS, BENCHES & STOOLS

Windsor Side CT411 18.5" W x 18.5" D x 41.5" H

Windsor CT411A 18.5" W x 18.5" D x 41.5" H

Benches available up to 6 ft. long.

Swivel available.

21.5" W x 13" D x 24" H

Windsor C1411A 18.5" W x 18.5" D x 41.5" H Shown in black w/ Michael's Cherry seat.

Large Plasma TV Stand CT100 60" W x 18" D x 32" H

Coffee Table CT61 45" W x 20" D x 18" H

End Table CT62 20" W x 20" D x 24" H