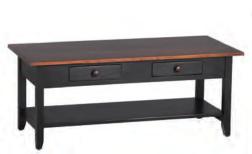

Country Coffee Table CT103 45" W x 20" D x 20" H

Country End Table CT104 20" W x 20" D x 24" H

Coffee Table CT61 45" W x 20" D x 18" H Shown in pewter w/ kona top.

End Table CT62 20" W x 20" D x 24" H Shown in pewter w/ kona top.