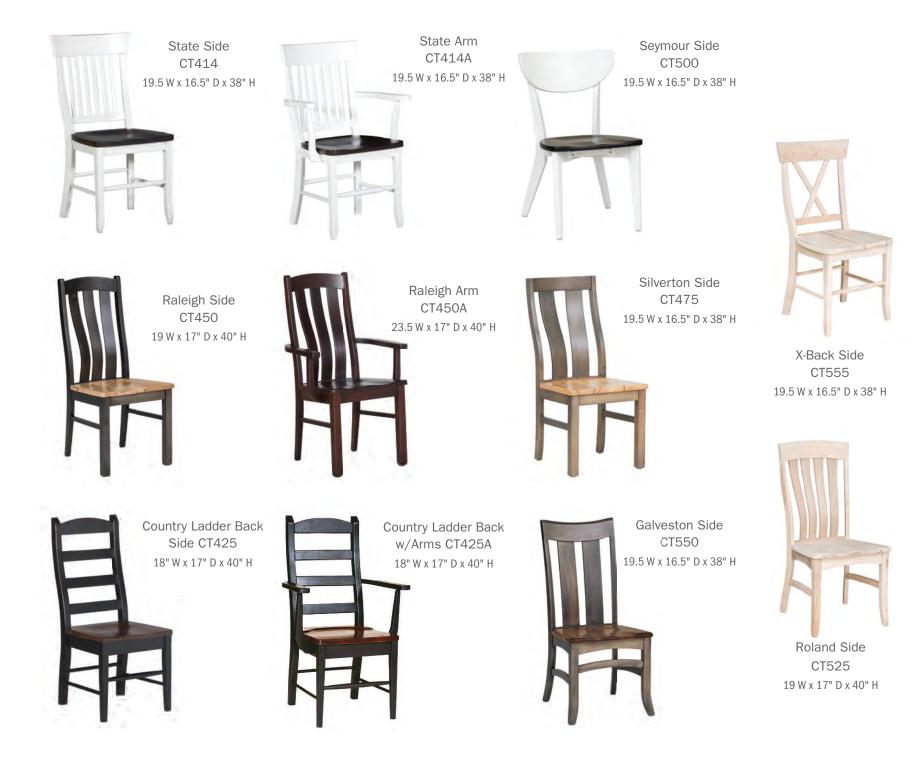

Seymour Chair CT500 19.5" W x 16.5" D x 38" H

Extension Table CT20 42" W x 42" L x 30" H

State Chair w/Arms CT414A 19.5" W x 16.5" D x 38" H

State Chair CT414 19.5" W x 16.5" D x 38" H

Wormy Maple Bench CT110...3 ft...36" W x 11" D x 19" H CT111...4 ft...48" W x 11" D x 19" H CT112...5 ft...60" W x 11" D x 19" H CT113...6 ft...72" W x 11" D x 19" H

Rough Sawn Farm Table CT207 42" W x 72" D x 31" H Shown in black with Michael's Cherry top. 8/4 thick rough sawn

top and bread board ends. Also

available with company boards.

Country Ladder Back Side CT425 18" W x 17" D x 40" H

Country Ladder Back w/Arms CT425A 18" W x 17" D x 40" H

5 ft Shaker Bench CT138 60" W x 12" D x 18" H

Rough Sawn Tables - Wormy Maple CT207 42" W x 72" L x 31" H 8/4 top - breadboard ends

Silverton Chair CT475 19" W x 17" D x 40" H

Raleigh Side CT450 19 W x 17" D x 40" H

The equalizer track on this extension table makes it easy for one person to add leaves.

48" Round Shaker Pedestal Extension Table CT109E 48" W x 48" D x 30" H Includes 2 leaves.

Galveston Chair CT550 19" W x 17" D x 40" H

Extension Tables - Wormy Maple CT207 42" W x 72" L x 30" H Trestle Base Extension table w/company board extensions

Our SOLID WOODS are sustainably harvested

Versatile in function and style, the trestle table provides architectural appeal to any room.

Country Ladder Back Side CT425 18" W x 17" D x 40" H

Table CT300 42" W x 72" D x 30" H 8/4 top with clear maple wood stained in special walnut on a black trestle base. Available with 2 leaves.

Farm Buffet CT147 19" W x 62.5" D x 36" H Black w/ special walnut top.