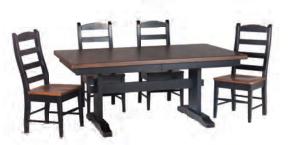

Country Ladder Back Side CT425 18" W x 17" D x 40" H

Table CT300 42" W x 72" D x 30" H 8/4 top with clear maple wood stained in special walnut on a black trestle base. Available with 2 leaves.

Farm Buffet CT147 19" W x 62.5" D x 36" H Black w/ special walnut top.