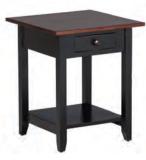

Country Coffee Table CT103 45" W x 20" D x 20" H

Country End Table CT104 20" W x 20" D x 24" H

Coffee Table CT61 45" W x 20" D x 18" H Shown in pewter w/ kona top.

End Table CT62 20" W x 20" D x 24" H Shown in pewter w/ kona top.