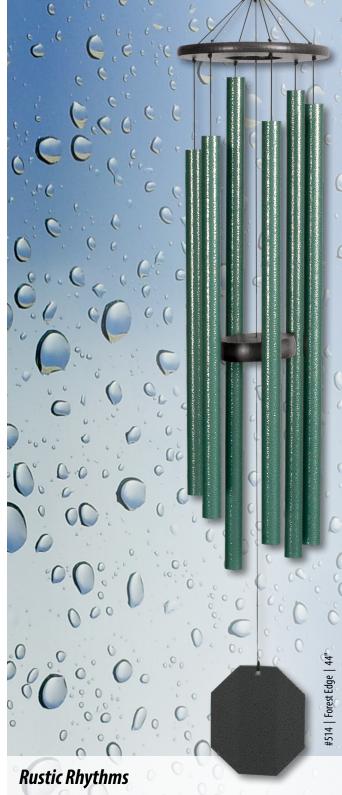

ally friendly material made from recycled milk jugs. Poly lumber will not rot, crack, or chip, and is very weather-resistant. The string used is polyester UV-treated, and our one-of-a-kind suspension system further prolongs the life of the string.



Sit back, relax, and let the wind sing you a song. A unique addition that will enhance your backyard.

**#WH111** *Wind Harp,* 24" x 50" **#WH112** *Wind Harp,* 20" x 44" *(not shown)* 







**#200 Morning Song, 25**"



coppertop detail



The names and captivating tones of these wind chimes will take you on a peaceful walk through a garden of flowers. Beautiful "mayo purple" color (lavender/purple). 11/8" round.

#701 Morning Glory, 36" #702 Bleeding Heart, 41" #703 Evening Primrose, 43" #704 Canterbury Bells, 49"



mayo purple detail





A series reminiscent of summer rain and camping, these are meant for those with a love of the great outdoors. 1" round.

#511 Tinker Belle, 32"

#512 Songbird, 36"

#513 Tranquil Rain, 41"

#514 Forest Edge, 44"



malachite detail



### **Pacific Winds**

From the soothing sounds of an ocean breeze and a mountain serenade to the rich tones of a grandfather clock, you will love these chimes. 1" square.

**#433** Grandfather Clock, 80"

#434 Church Bell, 65"

**#436** Mountain Serenade, 48"

#437 Ocean Breeze, 36"





bronze detail











### **Chuck Wagon Dinner Bells**

Available in Steel or Aluminum, and in 3 sizes (Small 8", Medium 12", Large 16").



Engravings are available on all chimes and make great gifts. We can engrave names, dates, clip-art of your choosing as well as ma