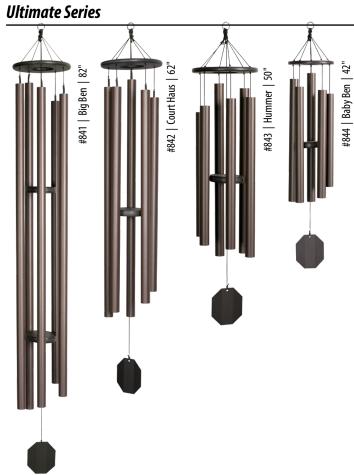

<sup>\*</sup>Chimes must be returned to store in order to receive free repairs.

All of our windchimes have a Lifetime Warranty. They are handcrafted in Shipshewana, Indiana. Aluminum tubes are powder-coated, and string is polyester UV-treated. As an alternative to wood, recycled plastic milk jugs are used to make chime tops and strikers. Some factors that determine each individual tone include the diameter of the tubes as well as the length and wall thickness. Each windchime has a unique tone and is available ONLY in color shown.

Chime tones are created by different wall thicknesses of the tubes as well as the length and diameter. Square tube chimes are meant to provide the option of a more unique, contemporary version of the common round tube chimes.