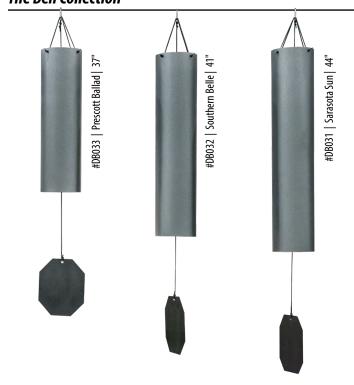

### The Bell Collection

#WH111 | Wind Harp | 24" x 50" #WH112 | Wind Harp | 20" x 44" (not shown)