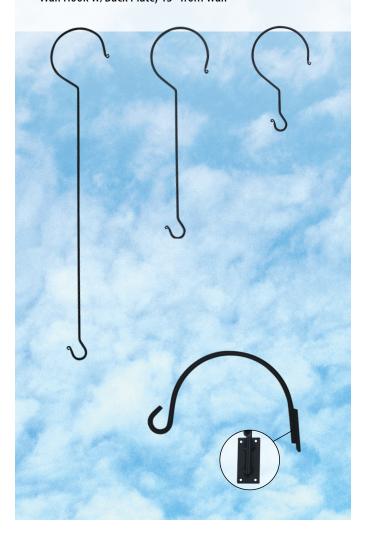

### Hooks

Horizontal Deck Rail Hook w/Knob, 29" Vertical Deck Rail Hook, 29" Large Tree Limb Hook, 36" Medium Tree Limb Hook, 24" Small Tree Limb Hook, 12" Wall Hook w/Back Plate, 13" from wall