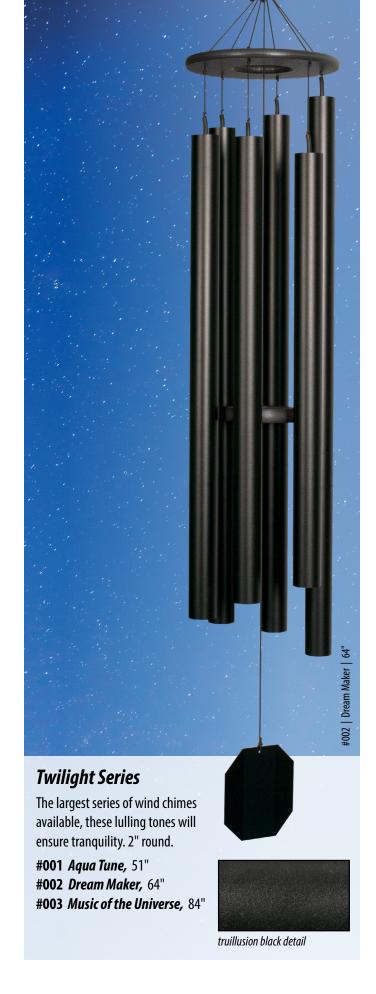

imes will take you on a peaceful walk through a garden of flowers. Beautiful "mayo purple" color (lavender/purple). 11/8" round.

#701 Morning Glory, 36" #702 Bleeding Heart, 41" #703 Evening Primrose, 43" #704 Canterbury Bells, 49"



mayo purple detail





A series reminiscent of summer rain and camping, these are meant for those with a love of the great outdoors. 1" round.

#511 Tinker Belle, 32"

#512 Songbird, 36"

#513 Tranquil Rain, 41"

#514 Forest Edge, 44"



malachite detail



### **Pacific Winds**

From the soothing sounds of an ocean breeze and a mountain serenade to the rich tones of a grandfather clock, you will love these chimes. 1" square.

**#433** Grandfather Clock, 80"

#434 Church Bell, 65"

**#436** Mountain Serenade, 48"

#437 Ocean Breeze, 36"





bronze detail











### **Chuck Wagon Dinner Bells**

Available in Steel or Aluminum, and in 3 sizes (Small 8", Medium 12", Large 16").



Engravings are available on all chimes and make great gifts. We can engrave names, dates, clip-art of your choosing as well as many other items. Allow 1-2 weeks.





### Hooks

Horizontal Deck Rail Hook w/Knob, 29" Vertical Deck Rail Hook, 29" Large Tree Limb Hook, 36" Medium Tree Limb Hook, 24" Small Tree Limb Hook, 12" Wall Hook w/Back Plate, 13" from wall





# **Display Stand**

This attractive display stand is constructed of solid oak with aluminum posts. Two levels to display varied sizes of chimes. Stand displays 20-30 chimes, depending on their size.

**Display Stand, 39" x 39" x 82"** #111

### The Bell Collection





#WH111 | Wind Harp | 24" x 50" #W