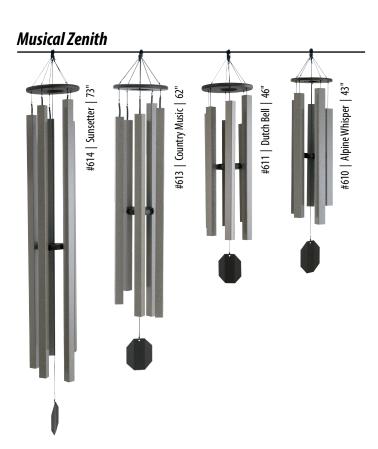

<sup>\*</sup>Chimes must be returned to store in order to receive free repairs.

All of our windchimes have a Lifetime Warranty. They are handcrafted in Shipshewana, Indiana. Aluminum tubes are powder-coated, and string is polyester UV-treated. As an alternative to wood, recycled plastic milk jugs are used to make chime tops and strikers. Some factors that determine each individual tone include the diameter of the tubes as well as the length and wall thickness. Each windchime has a unique tone and is available ONLY in color shown.

Chime tones are created by different wall thicknesses of the tubes as well as the length and diameter. Square tube chimes are meant to provide the option of a more unique, contemporary version of the common round tube chimes.