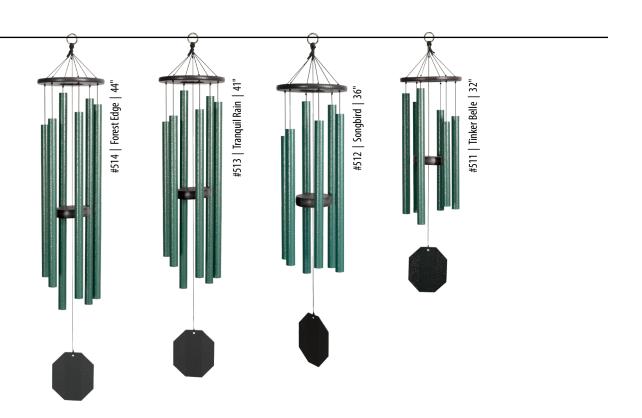

mayo purple detail

A series reminiscent of summer rain and camping, these are meant for those with a love of the great outdoors. 1" round.

#511 Tinker Belle, 32"

#512 Songbird, 36"

#513 Tranquil Rain, 41"

#514 Forest Edge, 44"

malachite detail