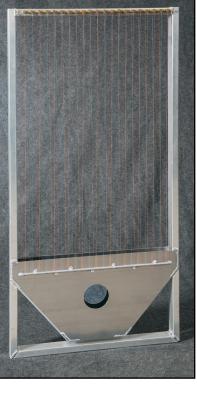

Sit back, relax, and let the wind sing you a song. A unique addition that will enhance your backyard.

**#WH111** *Wind Harp,* 24" x 50" **#WH112** *Wind Harp,* 20" x 44" *(not shown)* 

**#200 Morning Song, 25**"