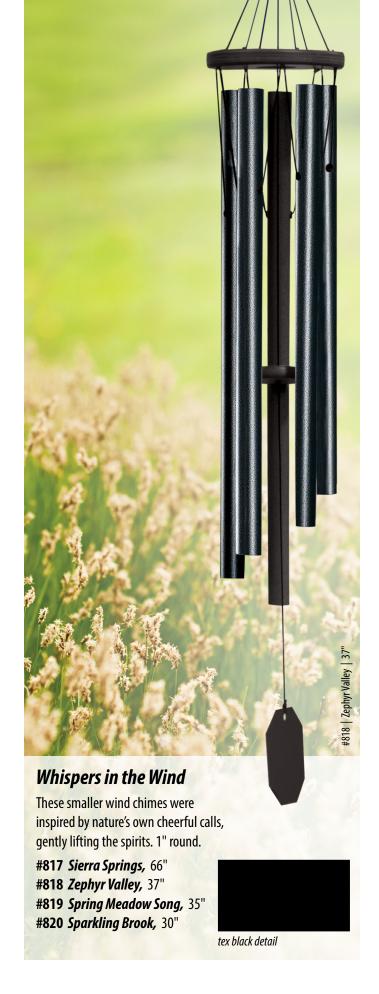

mayo purple detail

A series reminiscent of summer rain and camping, these are meant for those with a love of the great outdoors. 1" round.

#511 Tinker Belle, 32"

#512 Songbird, 36"

#513 Tranquil Rain, 41"

#514 Forest Edge, 44"

malachite detail