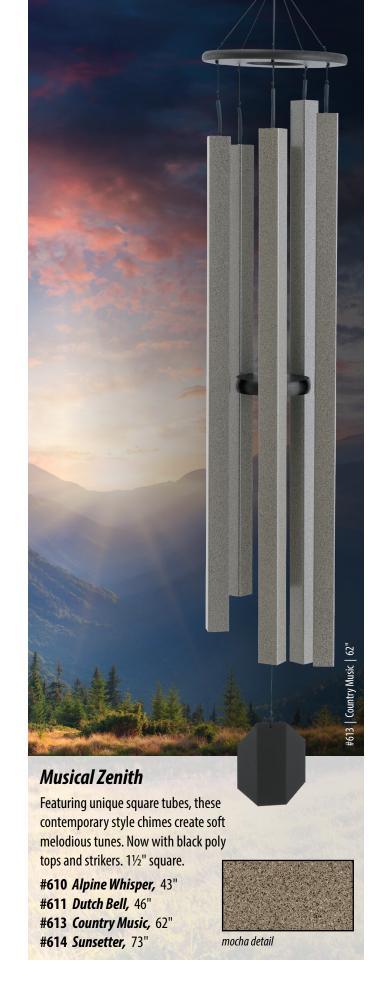

Chime tones are created by different wall thicknesses of the tubes as well as the length and diameter. Square tube chimes are meant to provide the option of a more unique, contemporary version of the common round tube chimes.