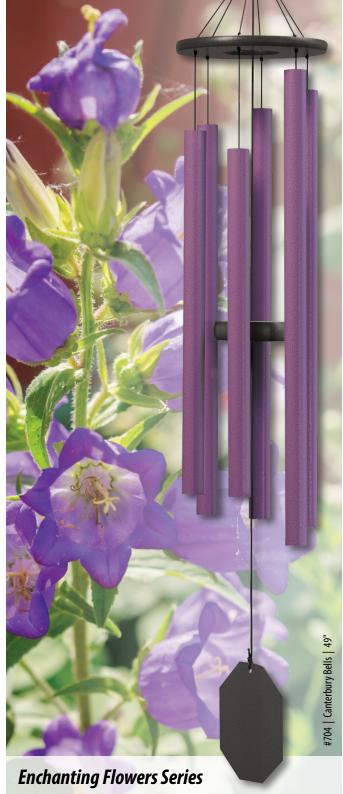

coppertop detail

The names and captivating tones of these wind chimes will take you on a peaceful walk through a garden of flowers. Beautiful "mayo purple" color (lavender/purple). 11/8" round.

#701 Morning Glory, 36" #702 Bleeding Heart, 41" #703 Evening Primrose, 43" #704 Canterbury Bells, 49"