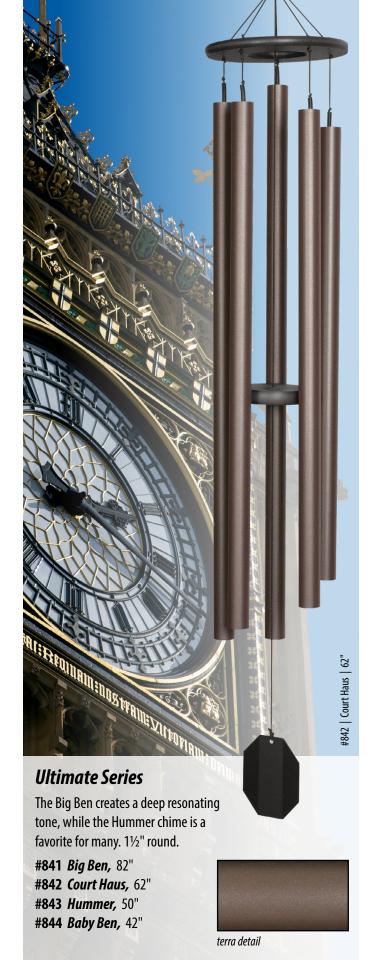

#434 Church Bell, 65"

**#436** Mountain Serenade, 48"

#437 Ocean Breeze, 36"

bronze detail