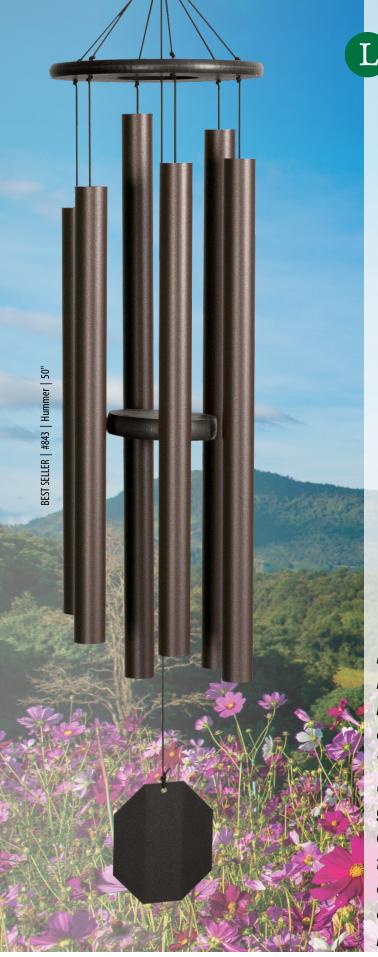

<sup>\*</sup>Chimes must be returned to store in order to receive free repairs.

All of our windchimes have a Lifetime Warranty. They are handcrafted in Shipshewana, Indiana. Aluminum tubes are powder-coated, and string is polyester UV-treated. As an alternative to wood, recycled plastic milk jugs are used to make chime tops and strikers. Some factors that determine each individual tone include the diameter of the tubes as well as the length and wall thickness. Each windchime has a unique tone and is available ONLY in color shown.

Chime tones are created by different wall thicknesses of the tubes as well as the length and diameter. Square tube chimes are meant to provide the option of a more unique, contemporary version of the common round tube chimes.