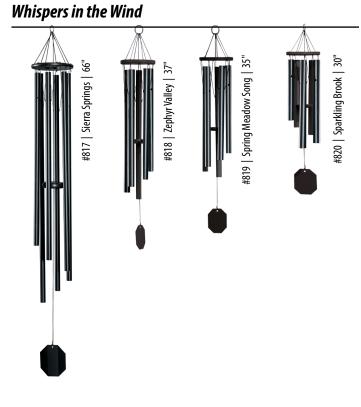

<sup>\*</sup>Chimes must be returned to store in order to receive free repairs.

All of our windchimes have a Lifetime Warranty. They are handcrafted in Shipshewana, Indiana. Aluminum tubes are powder-coated, and string is polyester UV-treated. As an alternative to wood, recycled plastic milk jugs are used to make chime tops and strikers. Some factors that determine each individual tone include the diameter of the tubes as well as the length and wall thickness. Each windchime has a unique tone and is available ONLY in color shown.

Chime tones are created by different wall thicknesses of the tubes as well as the length and diameter. Square tube chimes are meant to provide the option of a more unique, contemporary version of the common round tube chimes.