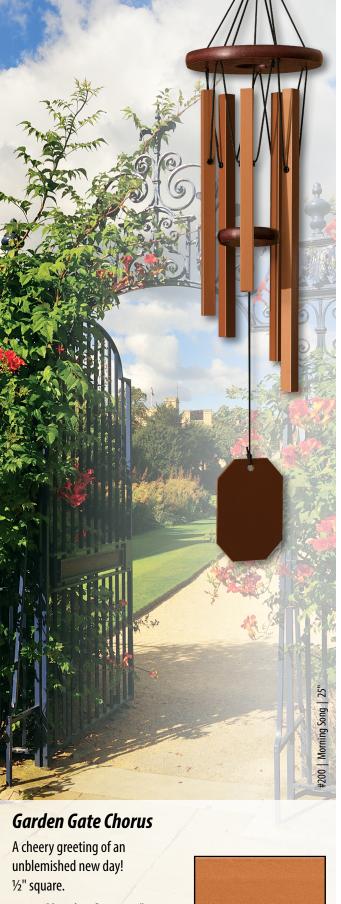

the common round tube chimes.



## **O-Rings**

UV-treated rubber o-rings are provided for all wind chimes with round tubes. If placed at the very bottom of each tube these act as "bumpers" and will reduce clanging of the tubes.



### **Wind Chime Tops & Strikers**

Poly lumber is used for wind chime tops and strikers. This is an unbreakable environmentally friendly material made from recycled milk jugs. Poly lumber will not rot, crack, or chip, and is very weather-resistant. The string used is polyester UV-treated, and our one-of-a-kind suspension system further prolongs the life of the string.



Sit back, relax, and let the wind sing you a song. A unique addition that will enhance your backyard.

**#WH111** *Wind Harp,* 24" x 50" **#WH112** *Wind Harp,* 20" x 44" *(not shown)* 







**#200 Morning Song, 25**"



coppertop detail



The names and captivating tones of these wind chimes will take you on a peaceful walk through a garden of flowers. Beautiful "mayo purple" color (lavender/purple). 11/8" round.

#701 Morning Glory, 36" #702 Bleeding Heart, 41" #703 Evening Primrose, 43" #704 Canterbury Bells, 49"



mayo purple detail





A series reminiscent of summer rain and camping, these are meant for those with a love of the great outdoors. 1" round.

#511 Tinker Belle, 32"

#512 Songbird, 36"

#513 Tranquil Rain, 41"

#514 Forest Edge, 44"



malachite detail



### **Pacific Winds**

From the soothing sounds of an ocean breeze and a mountain serenade to the rich tones of a grandfather clock, you will love these chimes. 1" square.

**#433** Grandfather Clock, 80"