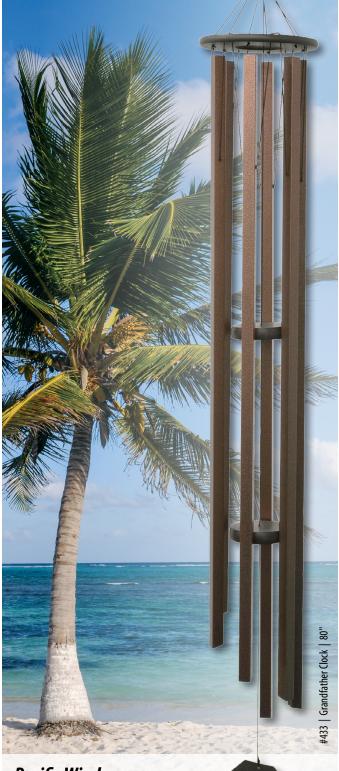

### **Pacific Winds**

From the soothing sounds of an ocean breeze and a mountain serenade to the rich tones of a grandfather clock, you will love these chimes. 1" square.

**#433** Grandfather Clock, 80"

#434 Church Bell, 65"

**#436** Mountain Serenade, 48"

#437 Ocean Breeze, 36"

bronze detail