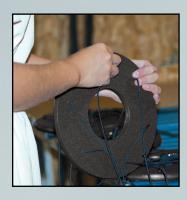

## **O-Rings**

UV-treated rubber o-rings are provided for all wind chimes with round tubes. If placed at the very bottom of each tube these act as "bumpers" and will reduce clanging of the tubes.