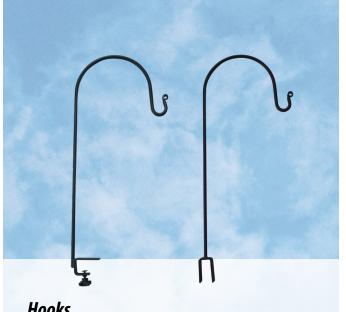

### Hooks

Horizontal Deck Rail Hook w/Knob, 29" Vertical Deck Rail Hook, 29" Large Tree Limb Hook, 36" Medium Tree Limb Hook, 24" Small Tree Limb Hook, 12" Wall Hook w/Back Plate, 13" from wall