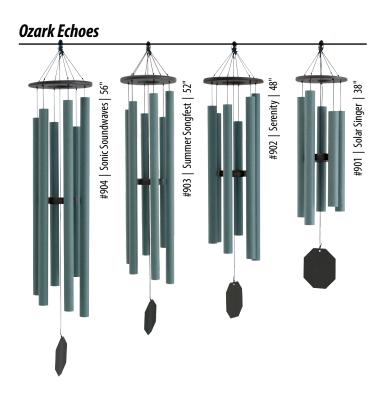

We provide an amazing variety of chimes that will fit any setting and are sure you will find the perfect one for your home or porch.

| Powder Coated Aluminum Tubes | 3     |
|------------------------------|-------|
| 0-Rings                      | 3     |
| Wind Chime Tops & Strikers   | 3     |
| Wind Harp                    |       |
| The Bell Collection.         |       |
| Mountain Reflections         | 5     |
| Garden Gate Chorus           |       |
| Enchanting Flower Series     | 6     |
| Biblical Bells               |       |
| Rustic Rhythms               |       |
| Pacific Winds                |       |
| Twilight Series              |       |
| Ozark Echoes                 | 8     |
| Ultimate Series              | 9     |
| Musical Zenith               | 9     |
| Whispers in the Wind         | 10    |
| Chuck Wagon Dinner Bells     | 10    |
| Chime Engravings             |       |
| Surprise Boxes               |       |
| Hooks                        | 11    |
| Display Stands               |       |
| Size Comparision Index       | 12-15 |
|                              |       |