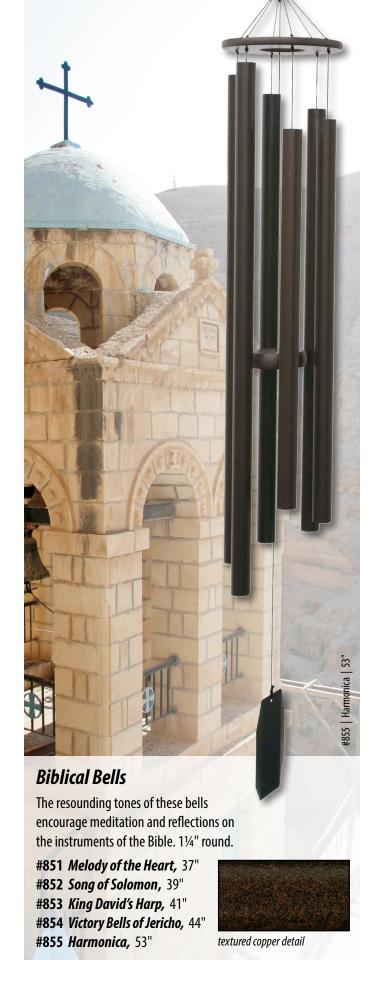

mayo purple detail

A series reminiscent of summer rain and camping, these are meant for those with a love of the great outdoors. 1" round.

#511 Tinker Belle, 32"

#512 Songbird, 36"

#513 Tranquil Rain, 41"

#514 Forest Edge, 44"

malachite detail