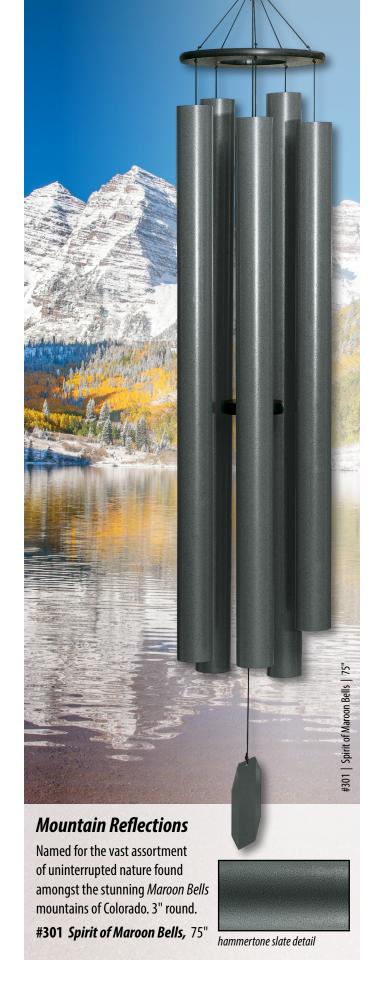

of the common round tube chimes.



## **O-Rings**

UV-treated rubber o-rings are provided for all wind chimes with round tubes. If placed at the very bottom of each tube these act as "bumpers" and will reduce clanging of the tubes.



### **Wind Chime Tops & Strikers**

Poly lumber is used for wind chime tops and strikers. This is an unbreakable environmentally friendly material made from recycled milk jugs. Poly lumber will not rot, crack, or chip, and is very weather-resistant. The string used is polyester UV-treated, and our one-of-a-kind suspension system further prolongs the life of the string.



Sit back, relax, and let the wind sing you a song. A unique addition that will enhance your backyard.

**#WH111** *Wind Harp,* 24" x 50" **#WH112** *Wind Harp,* 20" x 44" *(not shown)* 







**#200 Morning Song, 25**"



coppertop detail



The names and captivating tones of these wind chimes will take you on a peaceful walk through a garden of flowers. Beautiful "mayo purple" color (lavender/purple). 11/8" round.

#701 Morning Glory, 36" #702 Bleeding Heart, 41" #703 Evening Primrose, 43" #704 Canterbury Bells, 49"



mayo purple detail





A series reminiscent of summer rain and camping, these are meant for those with a love of the great outdoors. 1" round.

#511 Tinker Belle, 32"

#512 Songbird, 36"

#513 Tranquil Rain, 41"

#514 Forest Edge, 44"



malachite detail



### **Pacific Winds**

From the soothing sounds of an ocean breeze and a mountain serenade to the rich tones of a grandfather clock, you will love these chimes. 1" square.

**#433** Grandfather Clock, 80