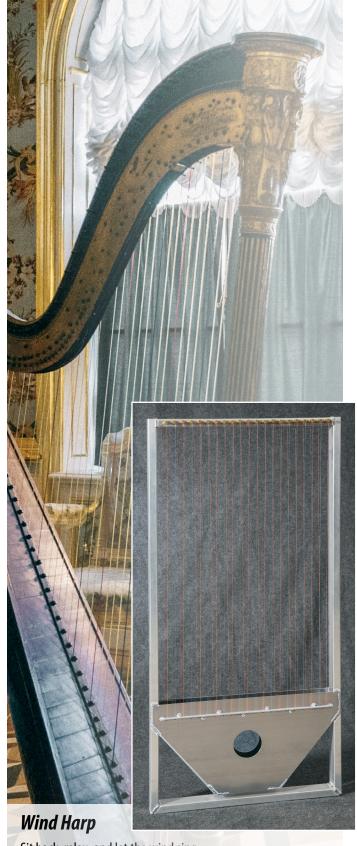

Sit back, relax, and let the wind sing you a song. A unique addition that will enhance your backyard.

**#WH111** *Wind Harp,* 24" x 50" **#WH112** *Wind Harp,* 20" x 44" *(not shown)* 

**#200 Morning Song, 25**"