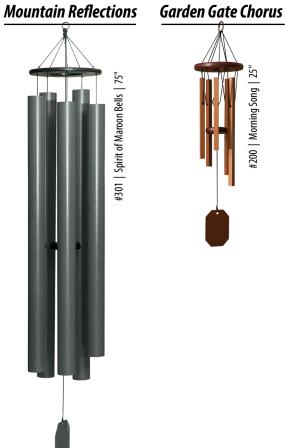

### The Bell Collection

#WH111 | Wind Harp | 24" x 50" #WH112 | Wind Harp | 20" x 44" (not shown)

Sit back, relax, and let the wind sing you a song. A unique addition that will enhance your backyard.

**#WH111** *Wind Harp,* 24" x 50" **#WH112** *Wind Harp,* 20" x 44" *(not shown)* 

**#200 Morning Song, 25**"