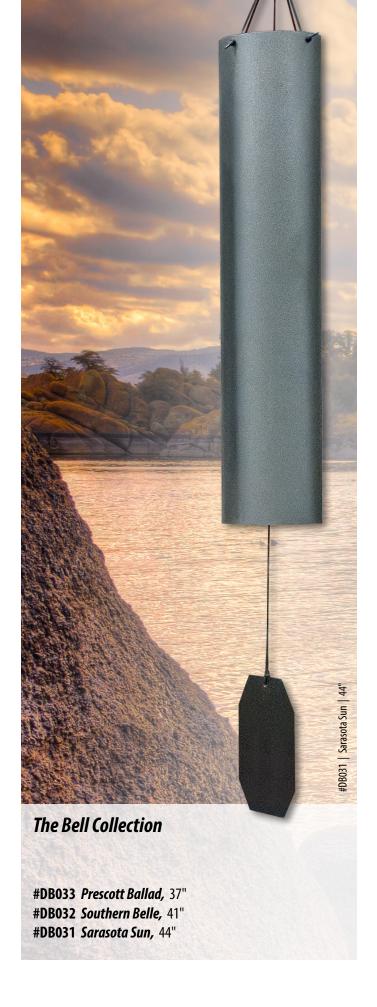

### The Bell Collection

#WH111 | Wind Harp | 24" x 50" #WH112 | Wind Harp | 20" x 44" (not shown)