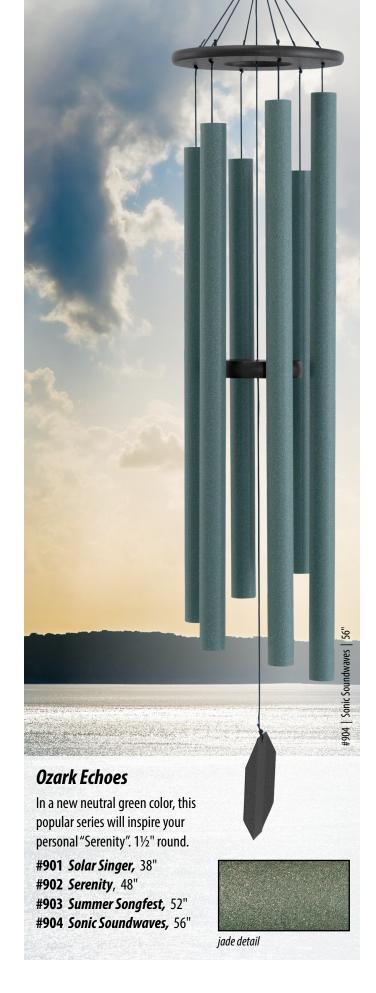

Chime tones are created by different wall thicknesses of the tubes as well as the length and diameter. Square tube chimes are meant to provide the option of a more unique, contemporary version of the common round tube chimes.