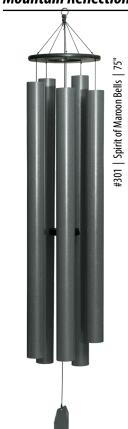

### The Bell Collection

#WH111 | Wind Harp | 24" x 50" #WH112 | Wind Harp | 20" x 44" (not shown)