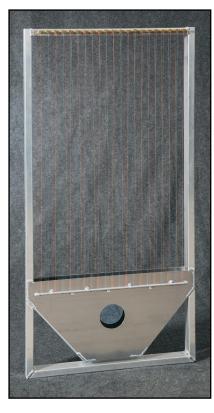

Sit back, relax, and let the wind sing you a song. A unique addition that will enhance your backyard.

**#WH111** *Wind Harp,* 24" x 50" **#WH112** *Wind Harp,* 20" x 44" *(not shown)* 

**#200 Morning Song, 25**"