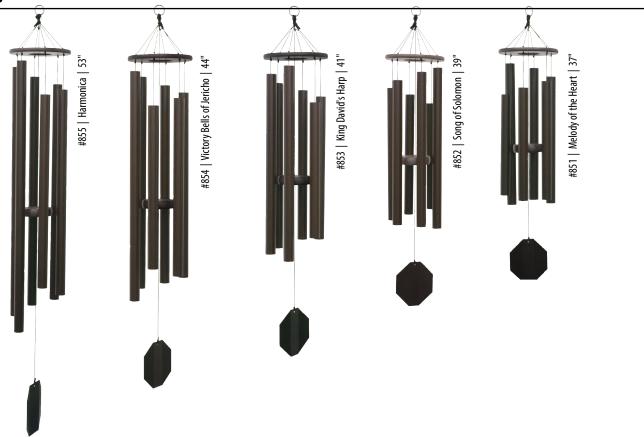

um, and in 3 sizes (Small 8", Medium 12", Large 16").



Engravings are available on all chimes and make great gifts. We can engrave names, dates, clip-art of your choosing as well as many other items. Allow 1-2 weeks.





### Hooks

Horizontal Deck Rail Hook w/Knob, 29" Vertical Deck Rail Hook, 29" Large Tree Limb Hook, 36" Medium Tree Limb Hook, 24" Small Tree Limb Hook, 12" Wall Hook w/Back Plate, 13" from wall





# **Display Stand**

This attractive display stand is constructed of solid oak with aluminum posts. Two levels to display varied sizes of chimes. Stand displays 20-30 chimes, depending on their size.

**Display Stand, 39" x 39" x 82"** #111

### The Bell Collection





#WH111 | Wind Harp | 24" x 50" #WH112 | Wind Harp | 20" x 44" (not shown)









# **Biblical Bells**



## Rustic Rhythms





# Twilight Series