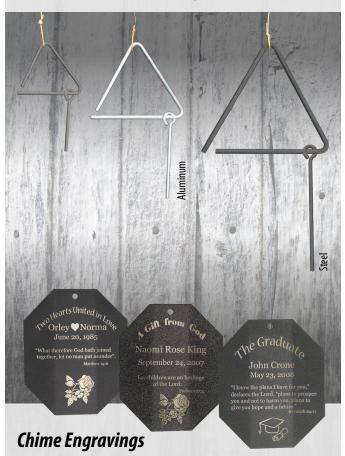

### **Chuck Wagon Dinner Bells**

Available in Steel or Aluminum, and in 3 sizes (Small 8", Medium 12", Large 16").

Engravings are available on all chimes and make great gifts. We can engrave names, dates, clip-art of your choosing as well as many other items. Allow 1-2 weeks.