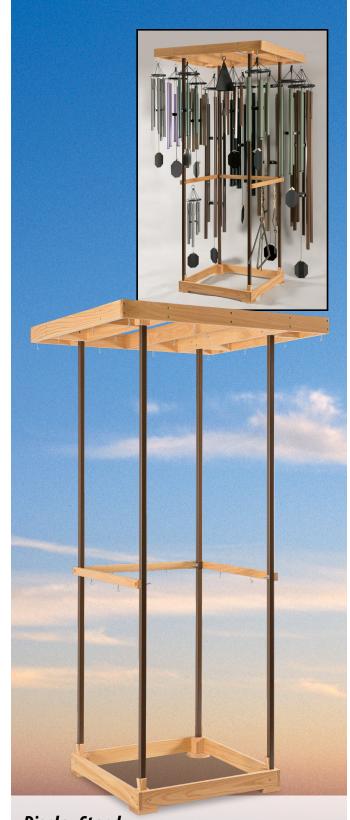

# **Display Stand**

This attractive display stand is constructed of solid oak with aluminum posts. Two levels to display varied sizes of chimes. Stand displays 20-30 chimes, depending on their size.

**Display Stand, 39" x 39" x 82"** #111