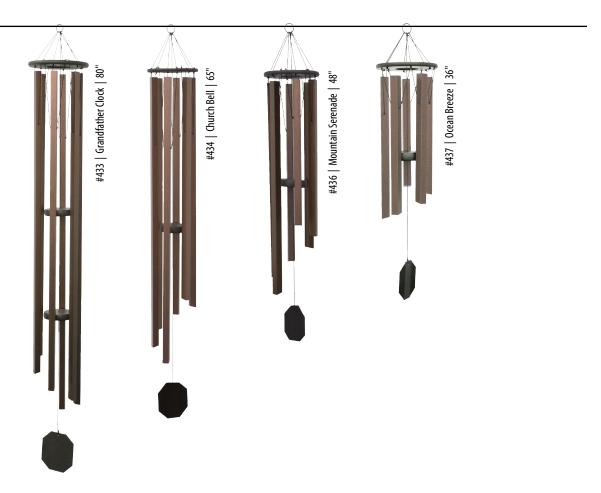

### **Pacific Winds**

From the soothing sounds of an ocean breeze and a mountain serenade to the rich tones of a grandfather clock, you will love these chimes. 1" square.

**#433** Grandfather Clock, 80"

#434 Church Bell, 65"

**#436** Mountain Serenade, 48"

#437 Ocean Breeze, 36"

bronze detail