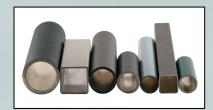

#### **Powder Coated Aluminum Tubes**

Powder coating bakes the color onto the aluminum, making it durable and more resistant to weather. It is also UV-resistant to minimize fading in sunlight. Each series of wind chimes is unique in color.

Chime tones are created by different wall thicknesses of the tubes as well as the length and diameter. Square tube chimes are meant to provide the option of a more unique, contemporary version of the common round tube chimes.