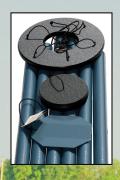

## **O-Rings**

UV-treated rubber o-rings are provided for all wind chimes with round tubes. If placed at the very bottom of each tube these act as "bumpers" and will reduce clanging of the tubes.

### **Wind Chime Tops & Strikers**

Poly lumber is used for wind chime tops and strikers. This is an unbreakable environmentally friendly material made from recycled milk jugs. Poly lumber will not rot, crack, or chip, and is very weather-resistant. The string used is polyester UV-treated, and our one-of-a-kind suspension system further prolongs the life of the string.