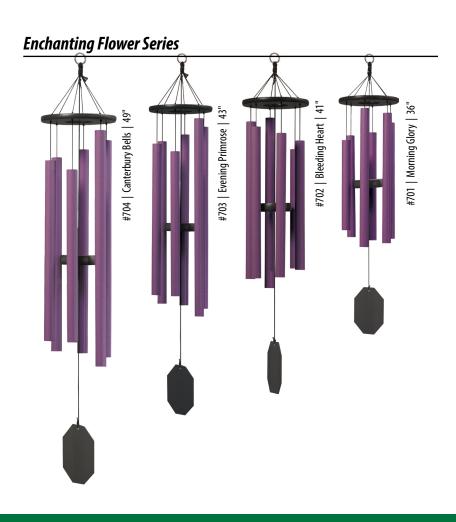

coppertop detail

The names and captivating tones of these wind chimes will take you on a peaceful walk through a garden of flowers. Beautiful "mayo purple" color (lavender/purple). 11/8" round.

#701 Morning Glory, 36" #702 Bleeding Heart, 41" #703 Evening Primrose, 43" #704 Canterbury Bells, 49"