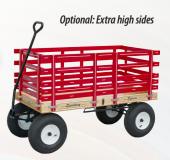

# **Wagons With** Wide Knobby Wheels

Bed Size: 24%"x40" 13" Air Tire Wheels (6.50-6) Load Cap. 1100 lbs.

Bed Size: 24%"x48"

13" Air Tire Wheels

Load Cap. 1100 lbs.

Model 858 Bed Size: 24%"x58" 13" Air Tire Wheels Load Cap. 1100 lbs.