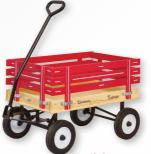

# Speedway= =Express

Bed Size 19½"x33"

10" Air Tire Wheels Load Cap. 800 lbs.

Waaons have "D" handles for better grip and durability

Cushion prices may vary with size Material prints may vary from time to time

Our Speedway Express Wagons are built with strong hardwood. The red side rails are stapled and glued to assure a stronger bond. Each wagon is built to conform to strict specifications from (no-tilt) Auto Turn Steering and ball bearing wheels to welded heavy gauge steel framework to handle heavy loads. They are suitable for pleasure riding as well as gardeners, farmers or contractors. Sturdy, well-built and long lasting. Our Speedway Express wagons will give you and your family years of enjoyment.