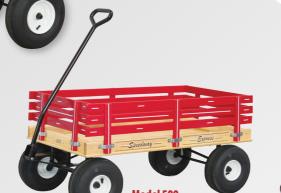

# Speedway= =Express

Bed Size 19½"x33"

10" Air Tire Wheels Load Cap. 800 lbs.

Waaons have "D" handles for better grip and durability

Cushion prices may vary with size Material prints may vary from time to time

Our Speedway Express Wagons are built with strong hardwood. The red side rails are stapled and glued to assure a stronger bond. Each wagon is built to conform to strict specifications from (no-tilt) Auto Turn Steering and ball bearing wheels to welded heavy gauge steel framework to handle heavy loads. They are suitable for pleasure riding as well as gardeners, farmers or contractors. Sturdy, well-built and long lasting. Our Speedway Express wagons will give you and your family years of enjoyment.