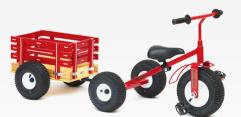

## **Trikes and Trailers**

### **MODEL MC1**

Mini Trailer with Rack Bed Size 14" x 20"