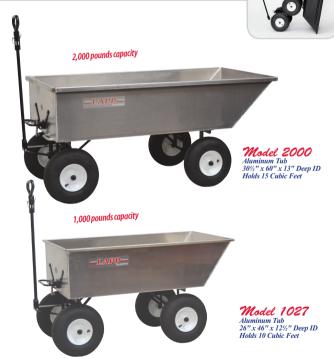

#### Model 920-PS1

Wooden Bed Size: 30"x60" Sides & Seats all removable Converts to a work wagon Foot Brake

A heavy duty latch and handle combination create a quick, easy release and dump feature. The light in weight poly or aluminum tub makes it easy to dump and fun to work with. All dumpers are built with a heavy guage under frame to provide plenty of support for years of hard work.