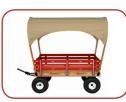

# Options & Accessories

Deluxe maple seat Optional seat belts

Plywood seats

Sun top

Conestoga cover

We Ship Ups or motor freight

Handkerchief print

Farm scene

Cushion prices may vary with size Material prints may vary from time to time

Our Speedway Express Wagons are built with strong hardwood. The red side rails are stapled and glued to assure a stronger bond. Each wagon is built to conform to strict specifications from (no-tilt) Auto Turn Steering and ball bearing wheels to welded heavy gauge steel framework to handle heavy loads. They are suitable for pleasure riding as well as gardeners, farmers or contractors. Sturdy, well-built and long lasting. Our Speedway Express wagons will give you and your family years of enjoyment.