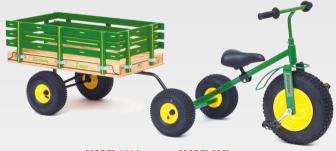

## **Trikes and Trailers**

## **MODEL MC2**

Big Trike Trailer with Racks Bed Size 19 3/8" x 33" Wheels 10" Air Tires (4.10/3.50-4)