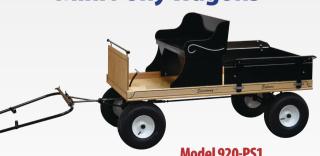

#### Model 920-PS1

Wooden Bed Size: 30"x60" Sides & Seats all removable Converts to a work wagon Foot Brake

A heavy duty latch and handle combination create a quick, easy release and dump feature. The light in weight poly or aluminum tub makes it easy to dump and fun to work with. All dumpers are built with a heavy guage under frame to provide plenty of support for years of hard work.