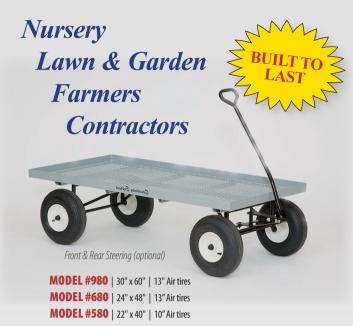

## **Heavy Duty Metal Wagons**

## **SFM SHOP**

559 Main St, Sturbridge, MA 01518

413-263-9280 www.SFMSHOP.COM

Bed Size 22"x40" 10" Air Tire Wheels (4.10/3.50-4) Load Cap. 1000 lbs.