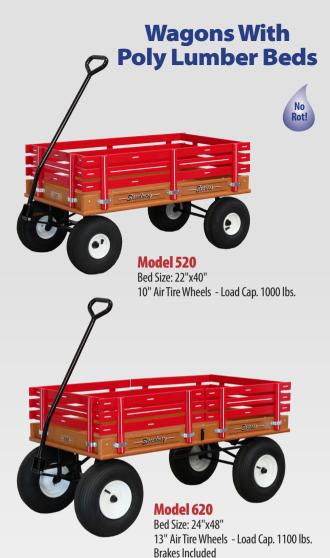

## **SFM SHOP**

559 Main St, Sturbridge, MA 01518

413-263-9280 www.SFMSHOP.COM

Bed Size 22"x40" 10" Air Tire Wheels (4.10/3.50-4) Load Cap. 1000 lbs.

Cushion prices may vary with size Material prints may vary from time to time

Our Speedway Express Wagons are built with strong hardwood. The red side rails are stapled and glued to assure a stronger bond. Each wagon is built to conform to strict specifications from (no-tilt) Auto Turn Steering and ball bearing wheels to welded heavy gauge steel framework to handle heavy loads. They are suitable for pleasure riding as well as gardeners, farmers or contractors. Sturdy, well-built and long lasting. Our Speedway Express wagons will give you and your family years of enjoyment.