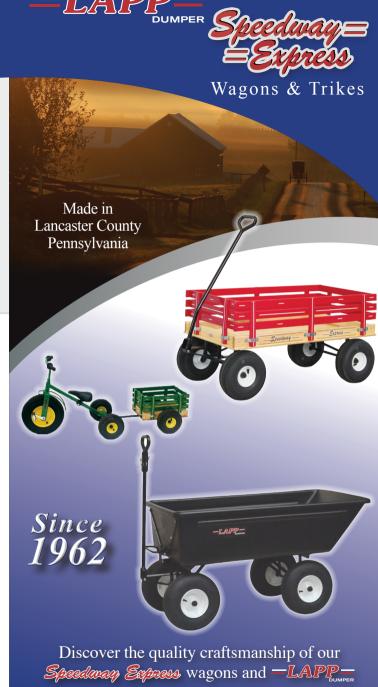

Cushion prices may vary with size Material prints may vary from time to time

Our Speedway Express Wagons are built with strong hardwood. The red side rails are stapled and glued to assure a stronger bond. Each wagon is built to conform to strict specifications from (no-tilt) Auto Turn Steering and ball bearing wheels to welded heavy gauge steel framework to handle heavy loads. They are suitable for pleasure riding as well as gardeners, farmers or contractors. Sturdy, well-built and long lasting. Our Speedway Express wagons will give you and your family years of enjoyment.