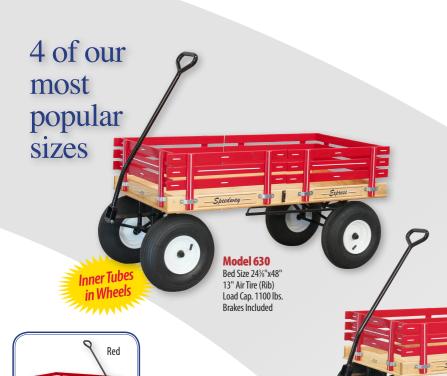

# **Wagons With** Wide Knobby Wheels

Bed Size: 24%"x40" 13" Air Tire Wheels (6.50-6) Load Cap. 1100 lbs.

Bed Size: 24%"x48"

13" Air Tire Wheels

Load Cap. 1100 lbs.

Model 858 Bed Size: 24%"x58" 13" Air Tire Wheels Load Cap. 1100 lbs.