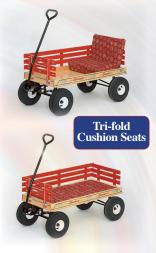

# Speedway= =Express

Bed Size 19½"x33"

10" Air Tire Wheels Load Cap. 800 lbs.

Waaons have "D" handles for better grip and durability

Cushion prices may vary with size Material prints may vary from time to time

Our Speedway Express Wagons are built with strong hardwood. The red side rails are stapled and glued to assure a stronger bond. Each wagon is built to conform to strict specifications from (no-tilt) Auto Turn Steering and ball bearing wheels to welded heavy gauge steel framework to handle heavy loads. They are suitable for pleasure riding as well as gardeners, farmers or contractors. Sturdy, well-built and long lasting. Our Speedway Express wagons will give you and your family years of enjoyment.