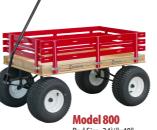

# Speedway= =Express

Bed Size 19½"x33"

10" Air Tire Wheels Load Cap. 800 lbs.

Waaons have "D" handles for better grip and durability

Cushion prices may vary with size Material prints may vary from time to time

Our Speedway Express Wagons are built with strong hardwood. The red side rails are stapled and glued to assure a stronger bond. Each wagon is built to conform to strict specifications from (no-tilt) Auto Turn Steering and ball bearing wheels to welded heavy gauge steel framework to handle heavy loads. They are suitable for pleasure riding as well as gardeners, farmers or contractors. Sturdy, well-built and long lasting. Our Speedway Express wagons will give you and your family years of enjoyment.