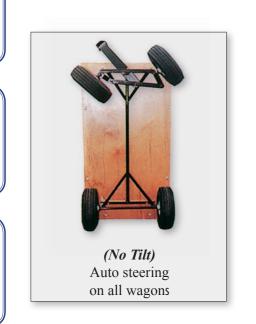

Cushion prices may vary with size Material prints may vary from time to time

Our Speedway Express Wagons are built with strong hardwood. The red side rails are stapled and glued to assure a stronger bond. Each wagon is built to conform to strict specifications from (no-tilt) Auto Turn Steering and ball bearing wheels to welded heavy gauge steel framework to handle heavy loads. They are suitable for pleasure riding as well as gardeners, farmers or contractors. Sturdy, well-built and long lasting. Our Speedway Express wagons will give you and your family years of enjoyment.