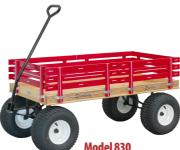

## **SFM SHOP**

559 Main St, Sturbridge, MA 01518

413-263-9280 www.SFMSHOP.COM

Bed Size 22"x40" 10" Air Tire Wheels (4.10/3.50-4) Load Cap. 1000 lbs.