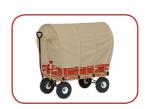

# Options & Accessories

Deluxe maple seat Optional seat belts

Plywood seats

Sun top

Conestoga cover

We Ship Ups or motor freight

Handkerchief print

Farm scene

Cushion prices may vary with size Material prints may vary from time to time

Our Speedway Express Wagons are built with strong hardwood. The red side rails are stapled and glued to assure a stronger bond. Each wagon is built to conform to strict specifications from (no-tilt) Auto Turn Steering and ball bearing wheels to welded heavy gauge steel framework to handle heavy loads. They are suitable for pleasure riding as well as gardeners, farmers or contractors. Sturdy, well-built and long lasting. Our Speedway Express wagons will give you and your family years of enjoyment.