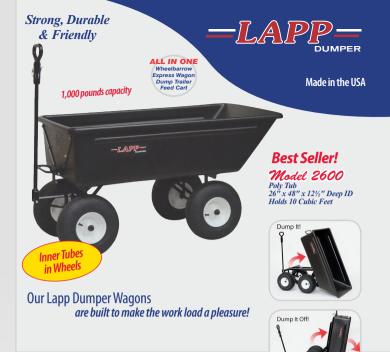

#### Model 920-PS1

Wooden Bed Size: 30"x60" Sides & Seats all removable Converts to a work wagon Foot Brake

A heavy duty latch and handle combination create a quick, easy release and dump feature. The light in weight poly or aluminum tub makes it easy to dump and fun to work with. All dumpers are built with a heavy guage under frame to provide plenty of support for years of hard work.