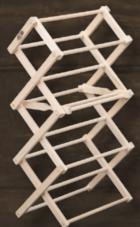

### 8100 8-ARM WALL RACK

This rack takes up very little wall space and unfolds easily. Arms are supported by a strong rectangular rod-in-groove design.  $31\frac{1}{4}$ " high x 6" wide when closed, 22" high x  $54\frac{1}{2}$ " wide when fully open.

# 8- Arm Camper Rack