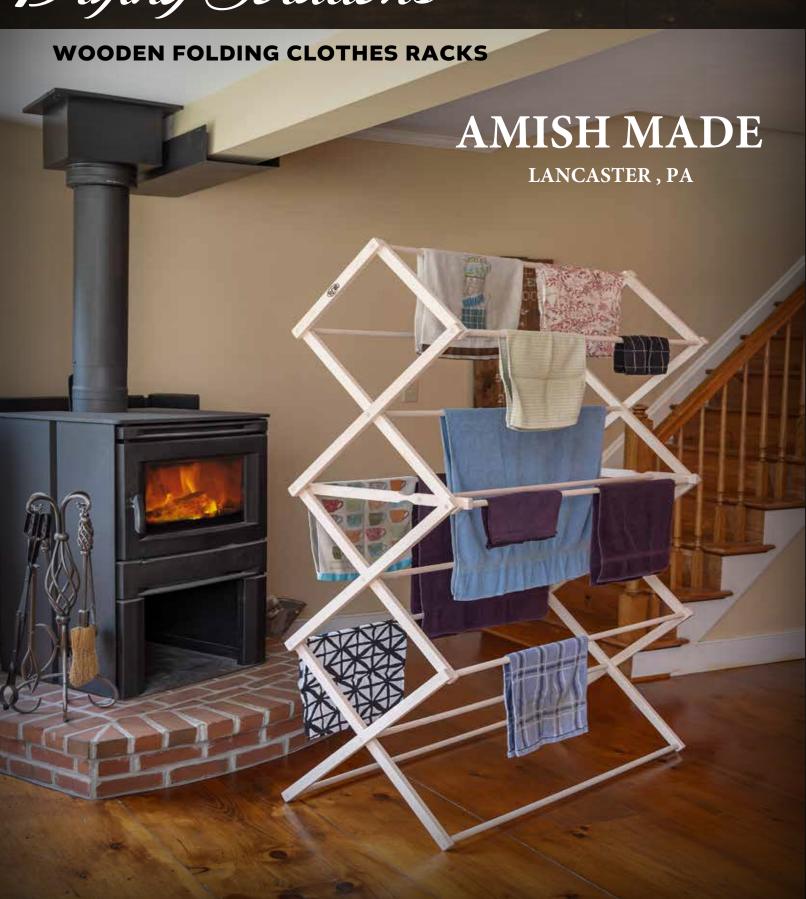

# Floor Units

### **4801 FLOOR UNIT**

Open: 48"L x 70"H x 23"W Closed: 48"L x 6"H x 30"W Collapsible for compact storage. Assembled with screws for extra strength and easy parts replacement. Pre-assembled or in kits.