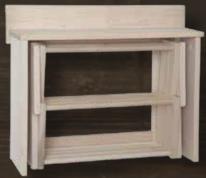

### **WALL HANGING CLOTHES RACKS**

Extremely space-saving, these racks are available in 20" and 30" widths. Racks fold completely into the frame when not in use, extending only 81/2" from the wall. Extends to 38" when fully open.

3020 Wall Unit 351/2"w x 9"d x 201/2"h (Closed)

**2020 Wall Unit** 25½"w x 9"d x 20½"h (Closed)

Extends 38" when fully open

Extends 38" when fully open

POLY