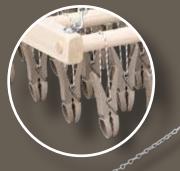

# Clothespin Hangers

**POLY** 

**CLOTHESPIN HANGERS POLY CLOTHESPINS** 

You won't find this innovative design any where else! With 49 or 25 clothespins, there's room for plenty of socks, hand towels or other small items.

Small 15" x 13.5" • Large 19.5" x 21"

**4920 LARGE POLY CLOTHESPIN HANGER** 

WOODEN

**2520 SMALL POLY CLOTHESPIN HANGER** 

there's room for plenty of socks, hand towels or other small items.

Small 15" x 13.5" • Large 19.5" x 21"