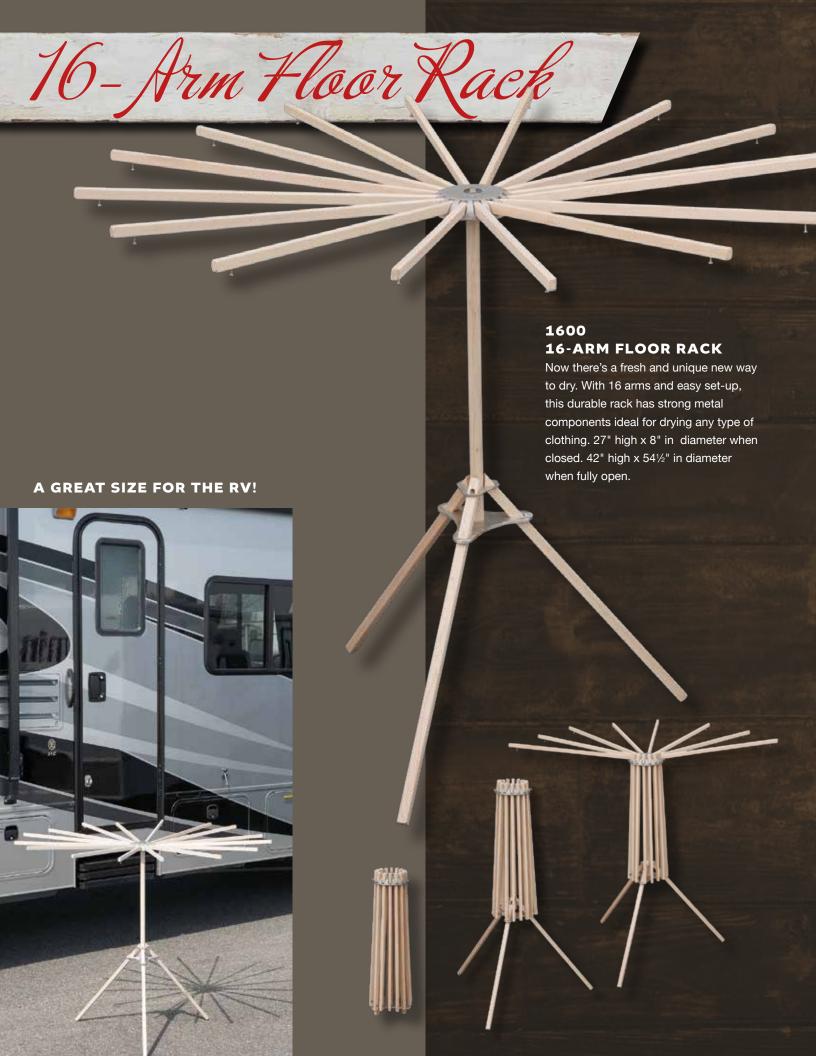

# REDCO





# Floor Units

### **4801 FLOOR UNIT**

Open: 48"L x 70"H x 23"W Closed: 48"L x 6"H x 30"W Collapsible for compact storage. Assembled with screws for extra strength and easy parts replacement. Pre-assembled or in kits.



LANCASTER, PA



### **4001 FLOOR UNIT**

Open: 40"L x 60"H x 19½"W Closed: 40"L x 6"H x 25½"W



### **ITEM 3601 FLOOR UNIT**

Open: 36"L x 52½"H x 17"W Closed: 36"L x 6"H x 22"W





**3001 FLOOR UNIT** 

Open: 30"L x 37½"H x 12½"W Closed: 30"L x 6"H x 16"W





GREAT FOR DISH TOWELS **1601 MINI SERIES** 

Open: 16"L x 18½"H x 8½"W Closed: 16"L x 3"H x 11"W

**1201 MINI SERIES** 

Open: 12"L x 14"H x 6½"W Closed: 12"L x 3"H x 8½"W



### **2001 FLOOR UNIT**

Open: 20"L x 37½"H x 12½"W Closed: 20"L x 6"H x 16"W





**OLD STYLE** 



**COMPACT DESIGN!** 







### 8100 8-ARM WALL RACK

This rack takes up very little wall space and unfolds easily. Arms are supported by a strong rectangular rod-in-groove design.  $31\frac{1}{4}$ " high x 6" wide when closed, 22" high x  $54\frac{1}{2}$ " wide when fully open.

# 8- Arm Camper Rack



# Clothespin Hangers

**POLY** 



**CLOTHESPIN HANGERS POLY CLOTHESPINS** 

You won't find this innovative design any where else! With 49 or 25 clothespins, there's room for plenty of socks, hand towels or other small items.

Small 15" x 13.5" • Large 19.5" x 21"

**4920 LARGE POLY CLOTHESPIN HANGER** 

WOODEN

**2520 SMALL POLY CLOTHESPIN HANGER** 



there's room for plenty of socks, hand towels or other small items.

Small 15" x 13.5" • Large 19.5" x 21"



**4900 LARGE WOODEN CLOTHESPIN HANGER** 



**2500 SM