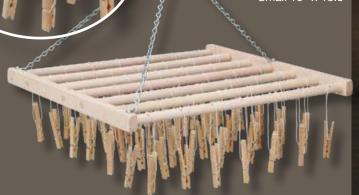

# Clothespin Hangers

**POLY** 

**CLOTHESPIN HANGERS POLY CLOTHESPINS** 

You won't find this innovative design any where else! With 49 or 25 clothespins, there's room for plenty of socks, hand towels or other small items.

Small 15" x 13.5" • Large 19.5" x 21"

**4920 LARGE POLY CLOTHESPIN HANGER** 

WOODEN

**2520 SMALL POLY CLOTHESPIN HANGER** 

there's room for plenty of socks, hand towels or other small items.

Small 15" x 13.5" • Large 19.5" x 21"