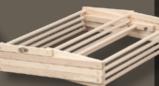

### **4801 FLOOR UNIT**

Open: 48"L x 70"H x 23"W Closed: 48"L x 6"H x 30"W Collapsible for compact storage. Assembled with screws for extra strength and easy parts replacement. Pre-assembled or in kits.