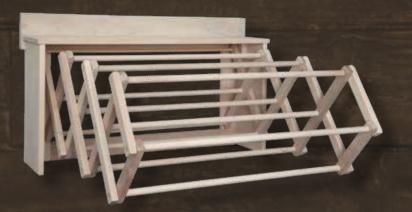

### **4801 FLOOR UNIT**

Open: 48"L x 70"H x 23"W Closed: 48"L x 6"H x 30"W Collapsible for compact storage. Assembled with screws for extra strength and easy parts replacement. Pre-assembled or in kits.

### **4001 FLOOR UNIT**

Open: 40"L x 60"H x 19½"W Closed: 40"L x 6"H x 25½"W

### **ITEM 3601 FLOOR UNIT**

Open: 36"L x 52½"H x 17"W Closed: 36"L x 6"H x 22"W

**3001 FLOOR UNIT** 

Open: 30"L x 37½"H x 12½"W Closed: 30"L x 6"H x 16"W

GREAT FOR DISH TOWELS **1601 MINI SERIES** 

Open: 16"L x 18½"H x 8½"W Closed: 16"L x 3"H x 11"W