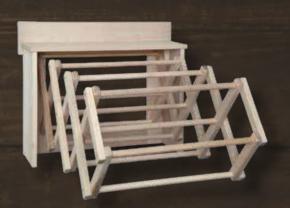

### **WALL HANGING CLOTHES RACKS**

Extremely space-saving, these racks are available in 20" and 30" widths. Racks fold completely into the frame when not in use, extending only 81/2" from the wall. Extends to 38" when fully open.

3020 Wall Unit 351/2"w x 9"d x 201/2"h (Closed)

**2020 Wall Unit** 25½"w x 9"d x 20½"h (Closed)

Extends 38" when fully open

Extends 38" when fully open

POLY