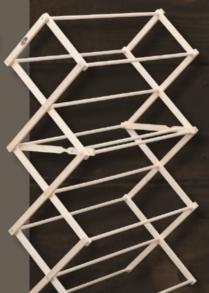

### **ITEM 3601 FLOOR UNIT**

Open: 36"L x 52½"H x 17"W Closed: 36"L x 6"H x 22"W

**3001 FLOOR UNIT** 

Open: 30"L x 37½"H x 12½"W Closed: 30"L x 6"H x 16"W

GREAT FOR DISH TOWELS **1601 MINI SERIES** 

Open: 16"L x 18½"H x 8½"W Closed: 16"L x 3"H x 11"W