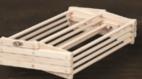

### **4001 FLOOR UNIT**

Open: 40"L x 60"H x 19½"W Closed: 40"L x 6"H x 25½"W

### **ITEM 3601 FLOOR UNIT**

Open: 36"L x 52½"H x 17"W Closed: 36"L x 6"H x 22"W

**3001 FLOOR UNIT** 

Open: 30"L x 37½"H x 12½"W Closed: 30"L x 6"H x 16"W

GREAT FOR DISH TOWELS **1601 MINI SERIES** 

Open: 16"L x 18½"H x 8½"W Closed: 16"L x 3"H x 11"W