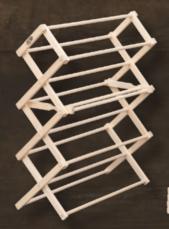

### 8100 8-ARM WALL RACK

This rack takes up very little wall space and unfolds easily. Arms are supported by a strong rectangular rod-in-groove design.  $31\frac{1}{4}$ " high x 6" wide when closed, 22" high x  $54\frac{1}{2}$ " wide when fully open.

# 8- Arm Camper Rack