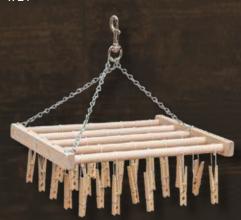

# Clothespin Hangers

**POLY** 

**CLOTHESPIN HANGERS POLY CLOTHESPINS** 

You won't find this innovative design any where else! With 49 or 25 clothespins, there's room for plenty of socks, hand towels or other small items.

Small 15" x 13.5" • Large 19.5" x 21"

**4920 LARGE POLY CLOTHESPIN HANGER** 

WOODEN

**2520 SMALL POLY CLOTHESPIN HANGER** 

there's room for plenty of socks, hand towels or other small items.

Small 15" x 13.5" • Large 19.5" x 21"

**4900 LARGE WOODEN CLOTHESPIN HANGER** 

**2500 SMALL WOODEN CLOTHESPIN HANGER** 