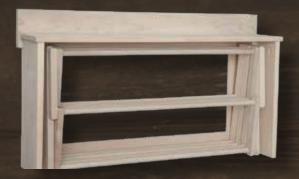

### **WALL HANGING CLOTHES RACKS**

Extremely space-saving, these racks are available in 20" and 30" widths. Racks fold completely into the frame when not in use, extending only 81/2" from the wall. Extends to 38" when fully open.

3020 Wall Unit 351/2"w x 9"d x 201/2"h (Closed)

**2020 Wall Unit** 25½"w x 9"d x 20½"h (Closed)

Extends 38" when fully open

Extends 38" when fully open

POLY