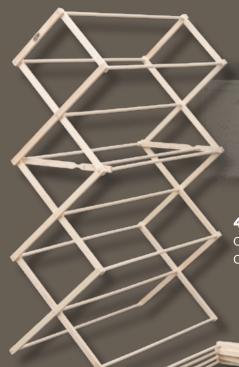

# CLOTHES Drying Solutions

### REDCO





# Floor Units

### **4801 FLOOR UNIT**

Open: 48"L x 70"H x 23"W Closed: 48"L x 6"H x 30"W Collapsible for compact storage. Assembled with screws for extra strength and easy parts replacement. Pre-assembled or in kits.



LANCASTER, PA



### **4001 FLOOR UNIT**

Open: 40"L x 60"H x 19½"W Closed: 40"L x 6"H x 25½"W



### **ITEM 3601 FLOOR UNIT**

Open: 36"L x 52½"H x 17"W Closed: 36"L x 6"H x 22"W





**3001 FLOOR UNIT** 

Open: 30"L x 37½"H x 12½"W Closed: 30"L x 6"H x 16"W





GREAT FOR DISH TOWELS **1601 MINI SERIES** 

Open: 16"L x 18½"H x 8½"W Closed: 16"L x 3"H x 11"W

**1201 MINI SERIES** 

Open: 12"L x 14"H x 6½"W Closed: 12"L x 3"H x 8½"W



### **2001 FLOOR UNIT**

Open: 20"L x 37½"H x 12½"W Closed: 20"L x 6"H x 16"W





**OLD STYLE** 



**COMPACT DESIGN!** 







### 810