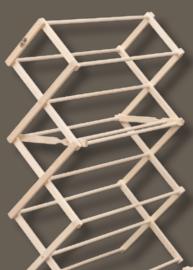

### **ITEM 3601 FLOOR UNIT**

Open: 36"L x 52½"H x 17"W Closed: 36"L x 6"H x 22"W

**3001 FLOOR UNIT** 

Open: 30"L x 37½"H x 12½"W Closed: 30"L x 6"H x 16"W

GREAT FOR DISH TOWELS **1601 MINI SERIES** 

Open: 16"L x 18½"H x 8½"W Closed: 16"L x 3"H x 11"W

**1201 MINI SERIES** 

Open: 12"L x 14"H x 6½"W Closed: 12"L x 3"H x 8½"W