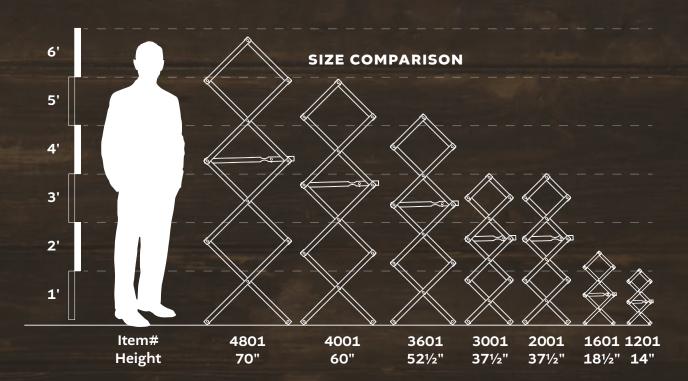

### **4801 FLOOR UNIT**

Open: 48"L x 70"H x 23"W Closed: 48"L x 6"H x 30"W Collapsible for compact storage. Assembled with screws for extra strength and easy parts replacement. Pre-assembled or in kits.

### **4001 FLOOR UNIT**

Open: 40"L x 60"H x 19½"W Closed: 40"L x 6"H x 25½"W

### **ITEM 3601 FLOOR UNIT**

Open: 36"L x 52½"H x 17"W Closed: 36"L x 6"H x 22"W

**3001 FLOOR UNIT** 

Open: 30"L x 37½"H x 12½"W Closed: 30"L x 6"H x 16"W

GREAT FOR DISH TOWELS **1601 MINI SERIES** 

Open: 16"L x 18½"H x 8½"W Closed: 16"L x 3"H x 11"W

**1201 MINI SERIES** 

Open: 12"L x 14"H x 6½"W Closed: 12"L x 3"H x 8½"W

### **2001 FLOOR UNIT**

Open: 20"L x 37½"H x 12½"W Closed: 20"L x 6"H x 16"W

**OLD STYLE** 

**COMPACT DESIGN!** 