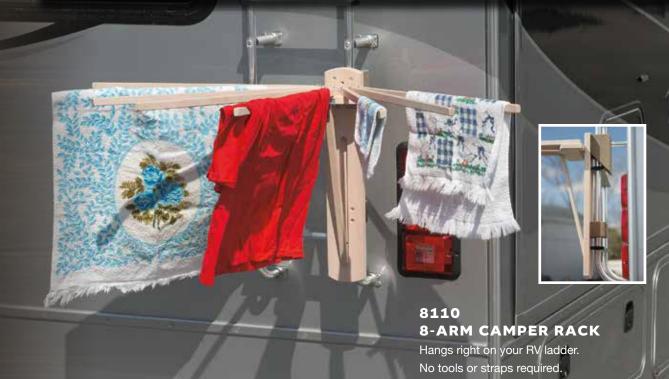

en: 40"L x 60"H x 19½"W Closed: 40"L x 6"H x 25½"W



### **ITEM 3601 FLOOR UNIT**

Open: 36"L x 52½"H x 17"W Closed: 36"L x 6"H x 22"W





**3001 FLOOR UNIT** 

Open: 30"L x 37½"H x 12½"W Closed: 30"L x 6"H x 16"W





GREAT FOR DISH TOWELS **1601 MINI SERIES** 

Open: 16"L x 18½"H x 8½"W Closed: 16"L x 3"H x 11"W

**1201 MINI SERIES** 

Open: 12"L x 14"H x 6½"W Closed: 12"L x 3"H x 8½"W



### **2001 FLOOR UNIT**

Open: 20"L x 37½"H x 12½"W Closed: 20"L x 6"H x 16"W





**OLD STYLE** 



**COMPACT DESIGN!** 







### 8100 8-ARM WALL RACK

This rack takes up very little wall space and unfolds easily. Arms are supported by a strong rectangular rod-in-groove design.  $31\frac{1}{4}$ " high x 6" wide when closed, 22" high x  $54\frac{1}{2}$ " wide when fully open.

# 8- Arm Camper Rack



# Clothespin Hangers

**POLY** 



**CLOTHESPIN HANGERS POLY CLOTHESPINS** 

You won't find this innovative design any where else! With 49 or 25 clothespins, there's room for plenty of socks, hand towels or other small items.

Small 15" x 13.5" • Large 19.5" x 21"

**4920 LARGE POLY CLOTHESPIN HANGER** 

WOODEN

**2520 SMALL POLY CLOTHESPIN HANGER** 



there's room for plenty of socks, hand towels or other small items.

Small 15" x 13.5" • Large 19.5" x 21"



**4900 LARGE WOODEN CLOTHESPIN HANGER** 



**2500 SMALL WOODEN CLOTHESPIN HANGER** 

# Wall Units

### **WALL HANGING CLOTHES RACKS**

Extremely space-saving, these racks are available in 20" and 30" widths. Racks fold completely into the frame when not in use, extending only 81/2" from the wall. Extends to 38" when fully open.